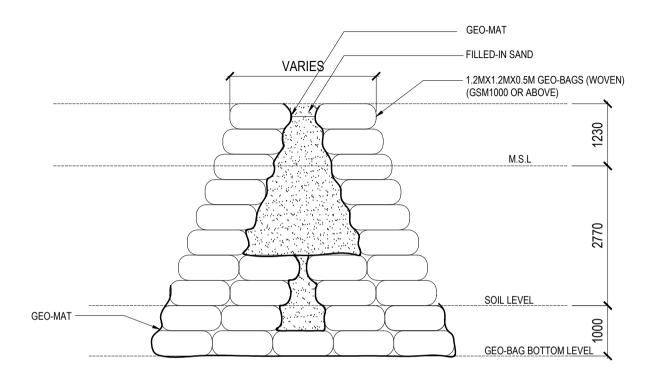

SHEET TITLE: WELL DRAWINGS

**PROJECT:**BOAZIYAARAIY BEACH DEVELOPMENT

DRAWN BY:
ADAM MOHAMED

CHECKED BY:
IMRAN AHMED

DATE: 26 OCTOBER 2024

SCALE: AS GIVEN

PAGE NO:

 $\underset{\textit{SCALE 1:150}}{\mathsf{GROYNE}} \; (\mathsf{TYPE} \; \mathsf{A}) \; \mathsf{DETAILS}$ 

SECRETARIAT OF THE KULHUDHUFFUSHI CITY COUNCIL

AMEENEE MAGU, KULHUDHUFFUSHI CITY, 02110, REP. OF MALDIVES TEL: 1621 EMAIL: info@kulhudhuffushicity.gov.mv

SHEET TITLE:
GROYNE DRAWINGS

**PROJECT:**BOAZIYAARAIY BEACH DEVELOPMENT

DRAWN BY:
ADAM MOHAMED

CHECKED BY:
IMRAN AHMED

DATE: 26 OCTOBER 2024

SCALE: AS GIVEN

PAGE NO:

AMEENEE MAGU, KULHUDHUFFUSHI CITY, 02110, REP. OF MALDIVES TEL: 1621 EMAIL: info@kulhudhuffushicity.gov.mv

SHEET TITLE:
GROYNE DRAWINGS