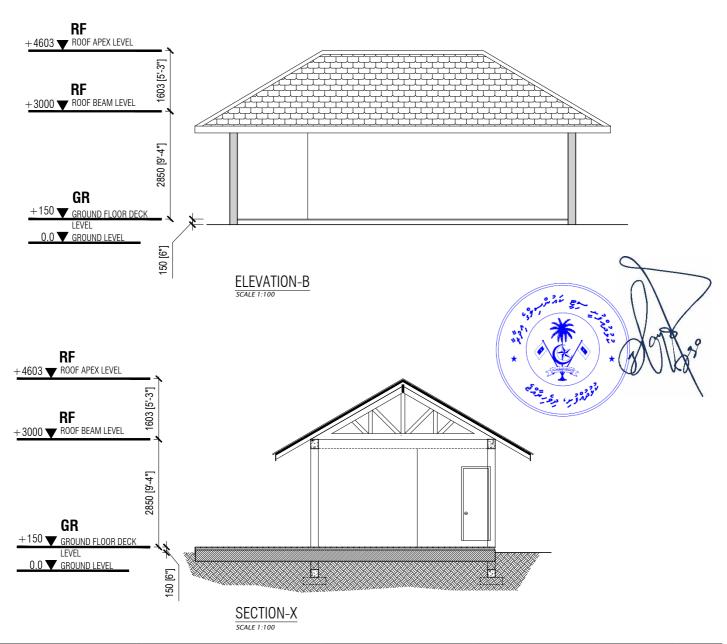

#### ELEVATION-A SCALE 1:100

 SHEET TITLE: HUT-1 DRAWINGS

PROJECT:
BOAZIYAARAIY BEACH DEVELOPMENT

DATE: 26 OCTOBER 2024

ADAM MOHAMED

CHECKED BY:
IMRAN AHMED

DATE: 26 OCTOBER 2024

SCALE: AS GIVEN

PAGE NO: