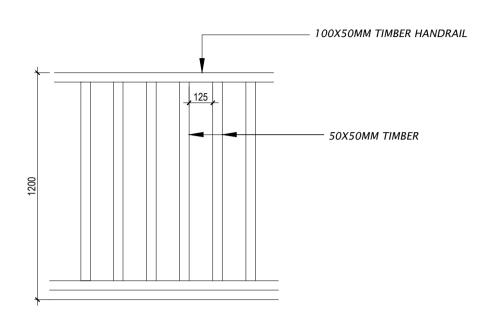

DRAWN BY:
ADAM MOHAMED

CHECKED BY:

DATE: 26 OCTOBER 2024

SCALE: AS GIVEN

PAGE NO:

RAILING DETAIL

SCALE 1:20

600 [2'] TIMBER RAILING 50MM THICK TIMBER STEPS 50X150MM TIMBER STRINGER  $\underset{\textit{SCALE 1:20}}{\mathsf{STAIR/LADDER DETAIL}}$ 