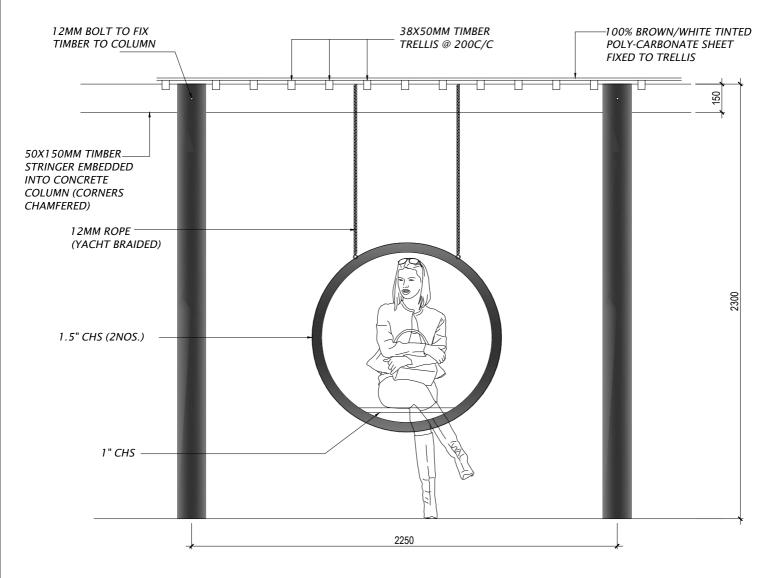

 $\frac{\mathsf{UNDHOALI}\;\mathsf{SIDE}\;\mathsf{ELEVATION}}{\mathsf{SCALE}\;1:20}$ 

SECRETARIAT OF THE KULHUDHUFFUSHI CITY COUNCIL

AMEENEE MAGU, KULHUDHUFFUSHI CITY, 02110, REP. OF MALDIVES
TEL: 1621 EMAIL: nfo@kulhudhuffushicity.gov.mv

SHEET TITLE: UNDHOALI DRAWINGS

PROJECT:
BOAZIYAARAIY BEACH DEVELOPMENT

DATE: 26 OCTOBER 2024
ADAM MOHAMED

CHECKED BY:
IMRAN AHMED

DATE: 26 OCTOBER 2024

SCALE: AS GIVEN

PAGE NO:

UNDHOALI FRONT ELEVATION SCALE 1:20