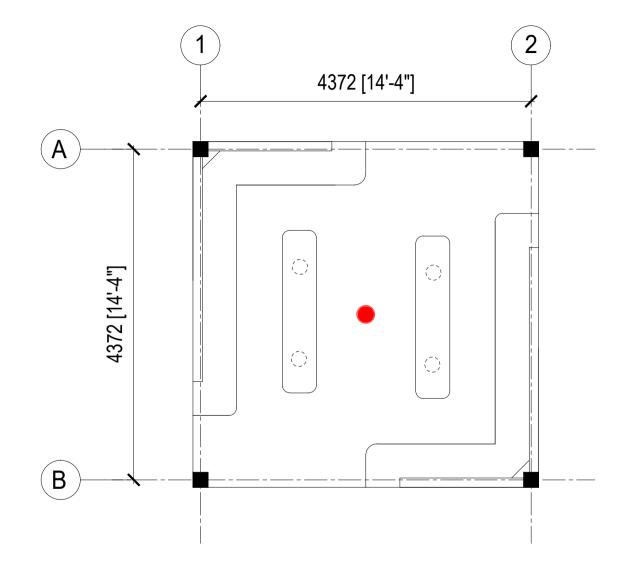

PAGE NO:

TOILET
FLOOR FINISH:
300X300MM NON-SKID TILES
WALL FINISH:
300X600MM PORCELAIN TILES

SECRETARIAT OF THE KULHUDHUFFUSHI CITY COUNCIL

AMEENEE MAGU, KULHUDHUFFUSHI CITY, 02110, REP. OF MALDIVES
TEL: 1621 EMAIL: info@kulmufufufushicity.ov.mv

SHEET TITLE: TOILET BLOCK DRAWINGS

PROJECT:
BOAZIYAARAIY BEACH DEVELOPMENT

DRAWN BY:
ADAM MOHAMED

CHECKED BY:
IMRAN AHMED

DATE: 26 OCTOBER 2024

SCALE: AS GIVEN

PAGE NO: