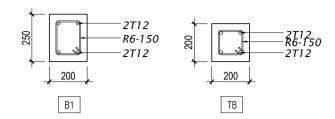

#### BEAM DETAILS

COLUMN DETAILS

 $\frac{\mathsf{FOUNDATION}\;\mathsf{PAD}\;\mathsf{DETAIL}}{\mathsf{SCALE}\;1:20}$ 

PAGE NO:

14

SECRETARIAT OF THE KULHUDHUFFUSHI CITY COUNCIL

AMEENEE MAGU, KULHUDHUFFUSHI CITY, 02110, REP. OF MALDIVES TEL: 1621 EMAIL: info@kulhudhuffushicity.gov.mv