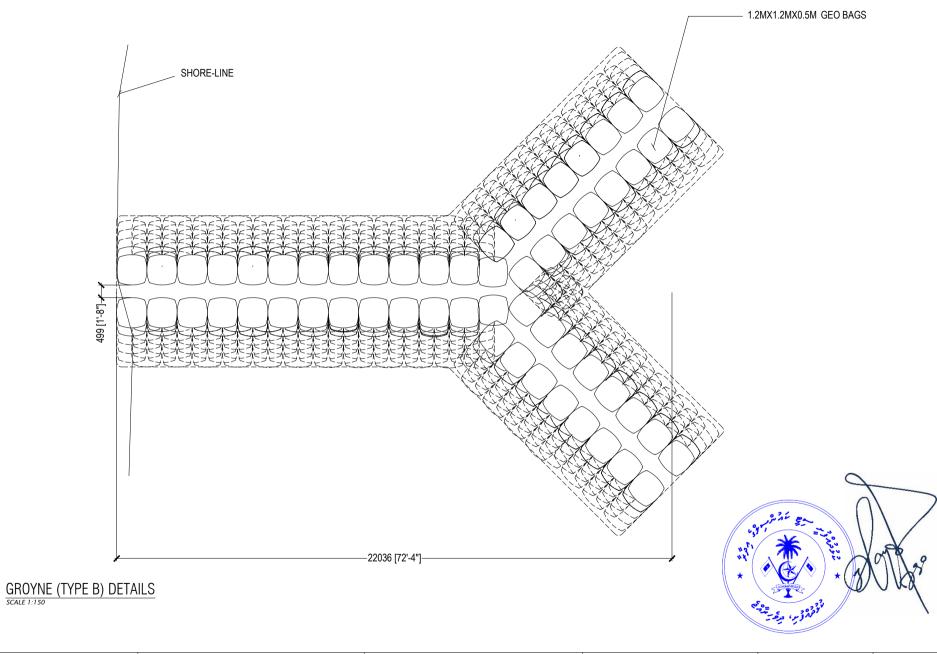

SHEET TITLE: WELL DRAWINGS

**PROJECT:**BOAZIYAARAIY BEACH DEVELOPMENT

DRAWN BY:
ADAM MOHAMED

CHECKED BY:
IMRAN AHMED

DATE: 26 OCTOBER 2024

SCALE: AS GIVEN

PAGE NO:

 $\underset{\textit{SCALE 1:150}}{\mathsf{GROYNE}} \; (\mathsf{TYPE} \; \mathsf{A}) \; \mathsf{DETAILS}$ 

SECRETARIAT OF THE KULHUDHUFFUSHI CITY COUNCIL

AMEENEE MAGU, KULHUDHUFFUSHI CITY, 02110, REP. OF MALDIVES TEL: 1621 EMAIL: info@kulhudhuffushicity.gov.mv

SHEET TITLE:
GROYNE DRAWINGS

**PROJECT:**BOAZIYAARAIY BEACH DEVELOPMENT

DRAWN BY:
ADAM MOHAMED

CHECKED BY:
IMRAN AHMED

DATE: 26 OCTOBER 2024

SCALE: AS GIVEN

PAGE NO:

AMEENEE MAGU, KULHUDHUFFUSHI CITY, 02110, REP. OF MALDIVES TEL: 1621 EMAIL: info@kulhudhuffushicity.gov.mv

SHEET TITLE:
GROYNE DRAWINGS