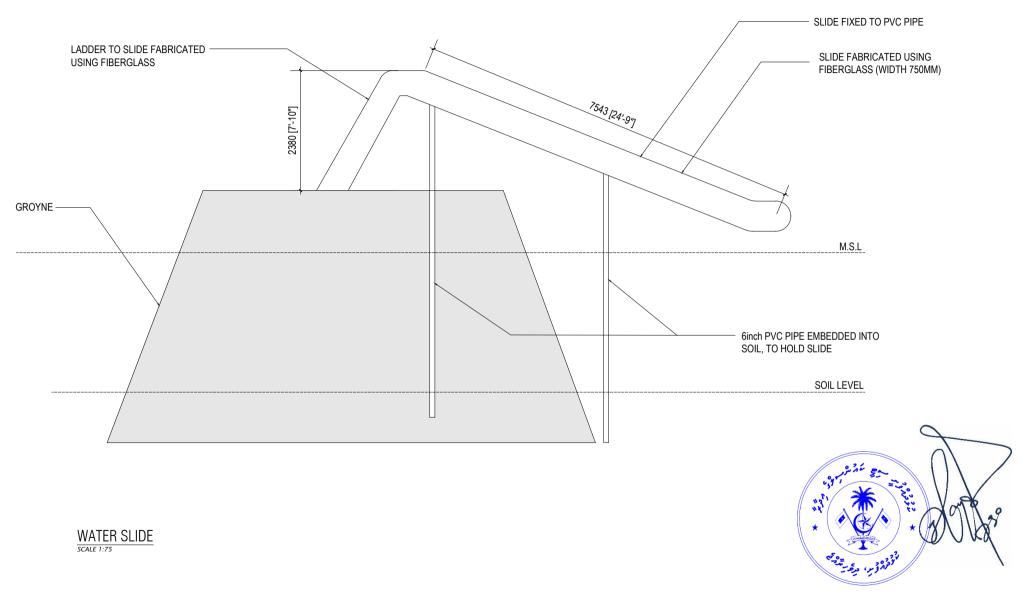

SHEET TITLE: WELL DRAWINGS

**PROJECT:**BOAZIYAARAIY BEACH DEVELOPMENT

DRAWN BY:
ADAM MOHAMED

CHECKED BY:
IMRAN AHMED

DATE: 26 OCTOBER 2024

SCALE: AS GIVEN

PAGE NO:

 $\underset{\textit{SCALE 1:150}}{\mathsf{GROYNE}} \; (\mathsf{TYPE} \; \mathsf{A}) \; \mathsf{DETAILS}$ 

SECRETARIAT OF THE KULHUDHUFFUSHI CITY COUNCIL

AMEENEE MAGU, KULHUDHUFFUSHI CITY, 02110, REP. OF MALDIVES TEL: 1621 EMAIL: info@kulhudhuffushicity.gov.mv

SHEET TITLE:
GROYNE DRAWINGS

**PROJECT:**BOAZIYAARAIY BEACH DEVELOPMENT

DRAWN BY:
ADAM MOHAMED

CHECKED BY:
IMRAN AHMED

DATE: 26 OCTOBER 2024

SCALE: AS GIVEN

PAGE NO:

AMEENEE MAGU, KULHUDHUFFUSHI CITY, 02110, REP. OF MALDIVES TEL: 1621 EMAIL: info@kulhudhuffushicity.gov.mv

SHEET TITLE:
GROYNE DRAWINGS