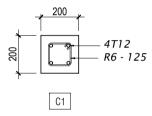

#### BEAM DETAILS

COLUMN DETAILS

 $\frac{\mathsf{FOUNDATION}\;\mathsf{PAD}\;\mathsf{DETAIL}}{\mathsf{SCALE}\;1:20}$ 

PAGE NO:

14

SECRETARIAT OF THE KULHUDHUFFUSHI CITY COUNCIL

AMEENEE MAGU, KULHUDHUFFUSHI CITY, 02110, REP. OF MALDIVES TEL: 1621 EMAIL: info@kulhudhuffushicity.gov.mv