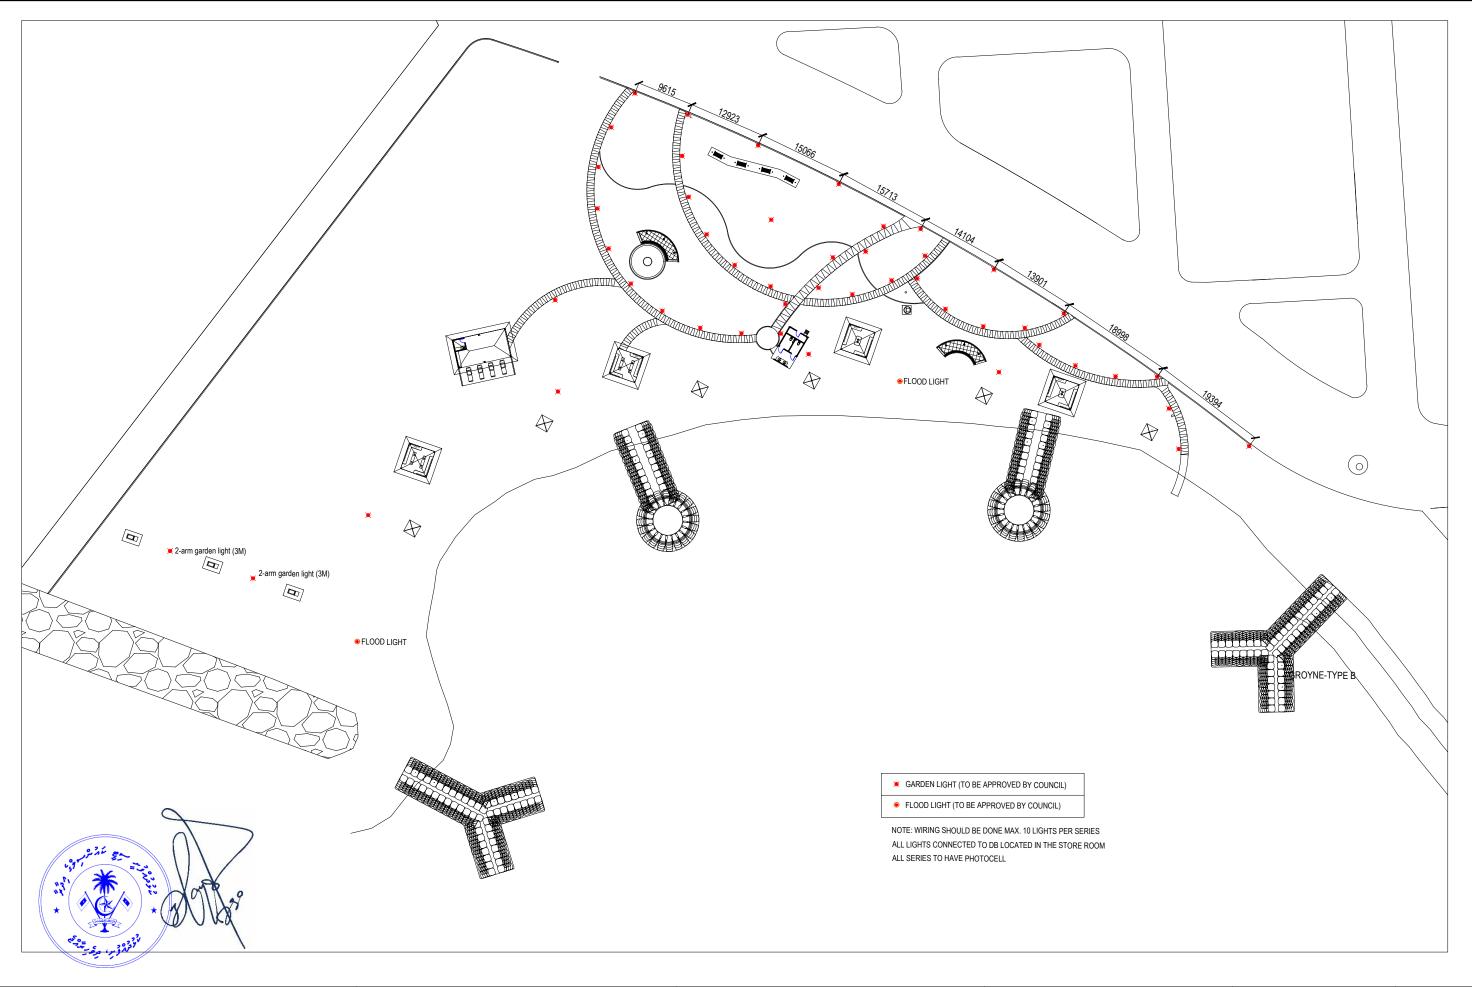

AMEENEE MAGU, KULHUDHUFFUSHI CITY, 02110, REP. OF MALDIVES TEL: 1621 EMAIL: info@kulhudhuffushicity.gov.mv

SHEET TITLE:
GARDEN LIGHTING PLAN

**PROJECT:**BOAZIYAARAIY BEACH DEVELOPMENT

DRAWN BY:
ADAM MOHAMED

CHECKED BY:
IMRAN AHMED

DATE: 26 OCTOBER 2024

SCALE: AS GIVEN

PAGE NO:

**A3** 

SECRETARIAT OF THE KULHUDHUFFUSHI CITY COUNCIL

AMEENEE MAGU, KULHUDHUFFUSHI CITY, 02110, REP. OF MALDIVES
TEL: 1621 EMAIL: info@kulhudhuffushicity.ov.mv