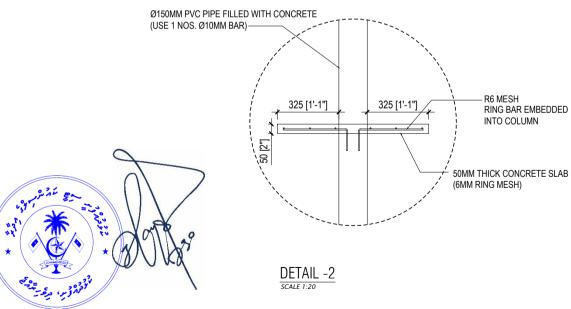

AMEENEE MAGU, KULHUDHUFFUSHI CITY, 02110, REP. OF MALDIVES TEL: 1621 EMAIL: info@kulhudhuffushicity.gov.mv

SHEET TITLE: HUT-1 DRAWINGS

**PROJECT:**BOAZIYAARAIY BEACH DEVELOPMENT

DRAWN BY: ADAM MOHAMED **DATE:** 26 OCTOBER 2024

CHECKED BY: IMRAN AHMED SCALE: AS GIVEN

PAGE NO:

TEL: 1621 EMAIL: info@kulhudhuffushicity.gov.mv

CHECKED BY:

IMRAN AHMED

ROOF DETAIL
SCALE 1:20

SECRETARIAT OF THE KULHUDHUFFUSHI CITY COUNCIL

AMEENEE MAGU, KULHUDHUFFUSHI CITY, 02110, REP. OF MALDIVES TEL: 1621 EMAIL: info@kulhudhuffushicity.gov.mv