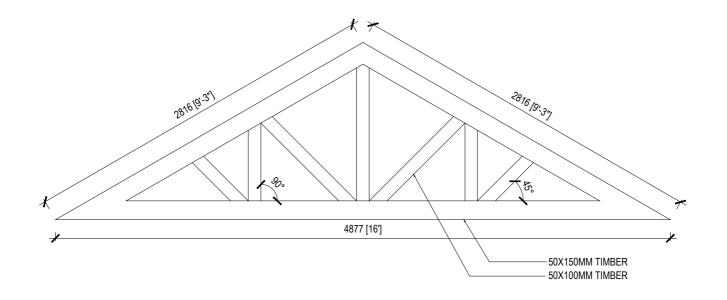

# ROOF TRUSS DETAIL SCALE 1:30

ALUMINIUM FRAMED OPENABLE DOOR (ALUMINUM PANEL SHEETS)

DOOR DETAIL
SCALE 1:30

| SECRETARIAT OF THE KULHUDHUFFUSHI CITY COUNCIL             |
|------------------------------------------------------------|
| AMEENEE MAGU, KULHUDHUFFUSHI CITY, 02110, REP. OF MALDIVES |