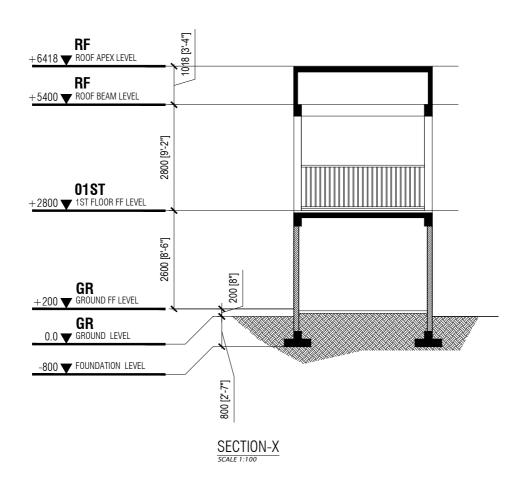

## FRONT ELEVATION

SIDE ELEVATION SCALE 1:100

PAGE NO:

PAGE NO:

BEAM DETAILS

COLUMN DETAILS

SCALE 1:20

 $\frac{\text{WASH BASIN COUNTER DETAILS}}{\text{\tiny SCALE 1:20}}$ 