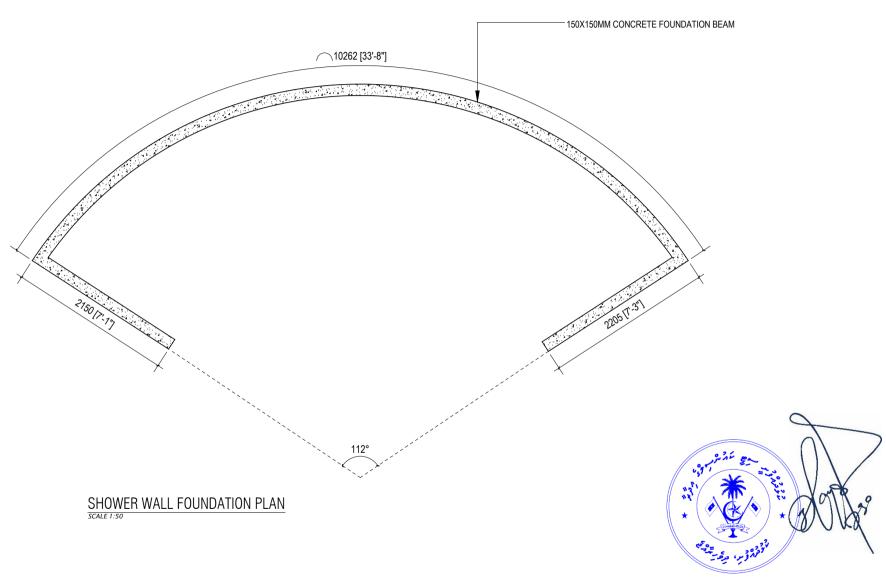

CHECKED BY:
IMRAN AHMED

DATE: 26 OCTOBER 2024

SCALE: AS GIVEN

PAGE NO:

AMEENEE MAGU, KULHUDHUFFUSHI CITY, 02110, REP. OF MALDIVES TEL: 1621 EMAIL: info@kulhudhuffushicity.gov.mv

SHEET TITLE: SHOWER DRAWINGS

**PROJECT:**BOAZIYAARAIY BEACH DEVELOPMENT

| DRAWN BY:<br>ADAM MOHAMED  | <b>DATE:</b> 26 OCTOBER 2024 |
|----------------------------|------------------------------|
| CHECKED BY:<br>IMRAN AHMED | SCALE: AS GIVEN              |

PAGE NO:

AMEENEE MAGU, KULHUDHUFFUSHI CITY, 02110, REP. OF MALDIVES TEL: 1621 EMAIL: info@kulhudhuffushicity.gov.mv

SHEET TITLE: SHOWER DRAWINGS

**PROJECT:**BOAZIYAARAIY BEACH DEVELOPMENT

DRAWN BY:
ADAM MOHAMED