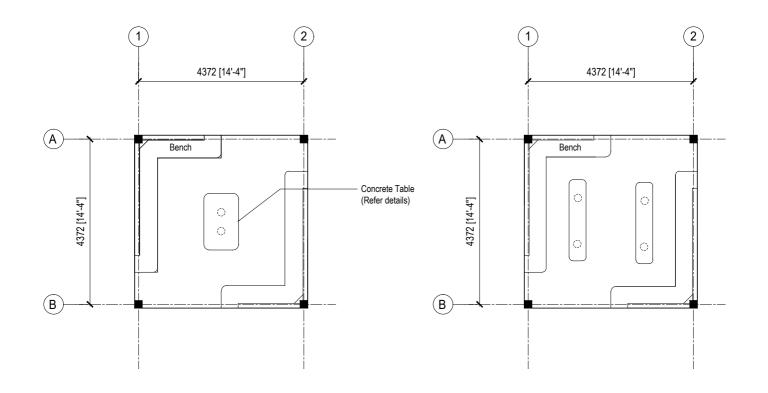

#### TABLE DETAILS (TYPE-1) SCALE 1:20

SECRETARIAT OF THE KULHUDHUFFUSHI CITY COUNCIL

AMEENEE MAGU, KULHUDHUFFUSHI CITY, 02110, REP. OF MALDIVES TEL: 1621 EMAIL: info@kulhudhuffushicity.gov.mv

SHEET TITLE: HUT-2 DRAWINGS