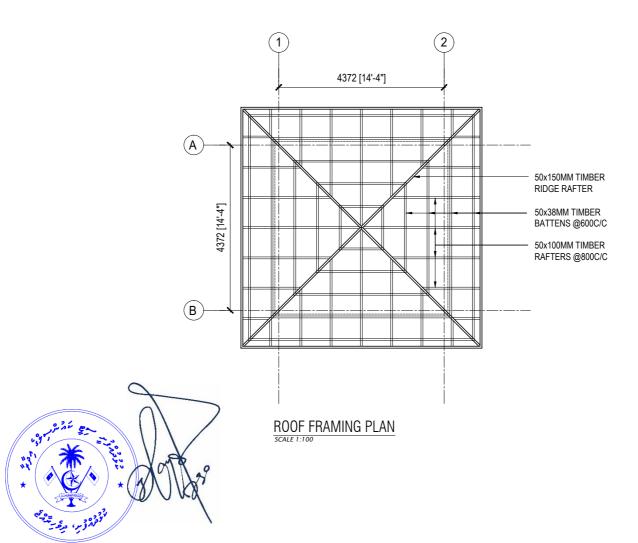

# ROOF TRUSS DETAIL SCALE 1:30

ALUMINIUM FRAMED OPENABLE DOOR (ALUMINUM PANEL SHEETS)

DOOR DETAIL
SCALE 1:30

| SECRETARIAT OF THE KULHUDHUFFUSHI CITY COUNCIL             |
|------------------------------------------------------------|
| AMEENEE MAGU, KULHUDHUFFUSHI CITY, 02110, REP. OF MALDIVES |