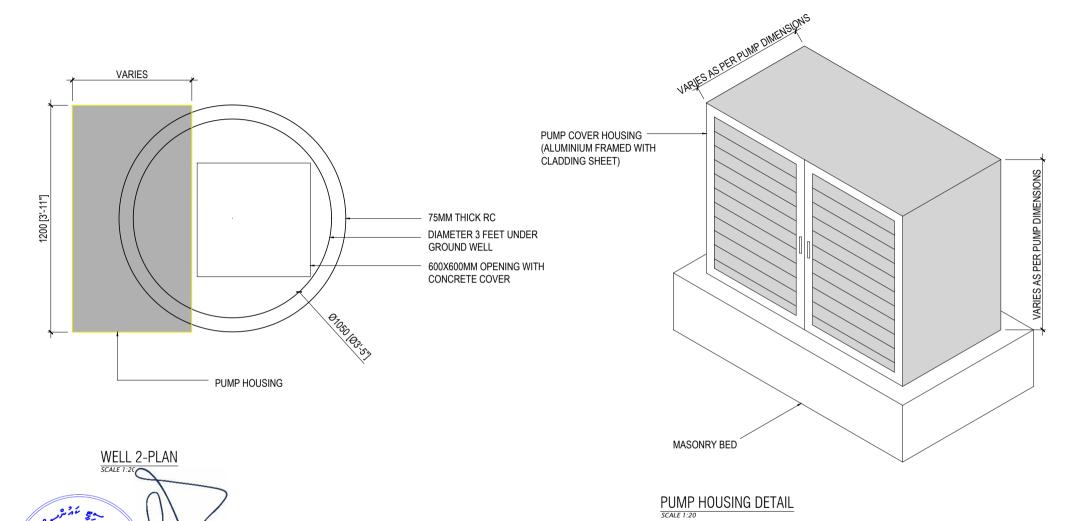

PAGE NO:

WATER WELL- PLAN
SCALE 1:50

SECRETARIAT OF THE KULHUDHUFFUSHI CITY COUNCIL

AMEENEE MAGU, KULHUDHUFFUSHI CITY, 02110, REP. OF MALDIVES TEL: 1621 EMAIL: info@kulhudhuffushicity.gov.mv

SHEET TITLE:
WELL DRAWINGS

**PROJECT:**BOAZIYAARAIY BEACH DEVELOPMENT

| DRAWN BY:<br>ADAM MOHAMED  | DATE: 26 OCTOBER 2024 |
|----------------------------|-----------------------|
| CHECKED BY:<br>IMRAN AHMED | SCALE: AS GIVEN       |

PAGE NO:

WATER WELL- SECTION
SCALE 1:50

SECRETARIAT OF THE KULHUDHUFFUSHI CITY COUNCIL

AMEENEE MAGU, KULHUDHUFFUSHI CITY, 02110, REP. OF MALDIVES TEL: 1621 EMAIL: info@kulhudhuffushicity.gov.mv

SHEET TITLE:
WELL DRAWINGS

**PROJECT:**BOAZIYAARAIY BEACH DEVELOPMENT

DRAWN BY:
ADAM MOHAMED

CHECKED BY:
IMRAN AHMED

DATE: 26 OCTOBER 2024

SCALE: AS GIVEN

PAGE NO:

AMEENEE MAGU, KULHUDHUFFUSHI CITY, 02110, REP. OF MALDIVES TEL: 1621 EMAIL: info@kulhudhuffushicity.gov.mv

SHEET TITLE: WELL DRAWINGS

**PROJECT:**BOAZIYAARAIY BEACH DEVELOPMENT

DRAWN BY:
ADAM MOHAMED

CHECKED BY:
IMRAN AHMED

DATE: 26 OCTOBER 2024

SCALE: AS GIVEN

PAGE NO:

AMEENEE MAGU, KULHUDHUFFUSHI CITY, 02110, REP. OF MALDIVES TEL: 1621 EMAIL: info@kulhudhuffushicity.gov.mv

SHEET TITLE: WELL DRAWINGS

**PROJECT:**BOAZIYAARAIY BEACH DEVELOPMENT

DRAWN BY:
ADAM MOHAMED

CHECKED BY:
IMRAN AHMED

DATE: 26 OCTOBER 2024

SCALE: AS GIVEN

PAGE NO:

 $\underset{\textit{SCALE 1:150}}{\mathsf{GROYNE}} \; (\mathsf{TYPE} \; \mathsf{A}) \; \mathsf{DETAILS}$ 