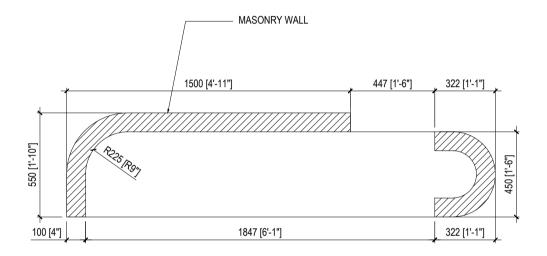

## BOUNDARY WALL-SECTION SCALE 1:20

SECRETARIAT OF THE KULHUDHUFFUSHI CITY COUNCIL

AMEENEE MAGU, KULHUDHUFFUSHI CITY, 02110, REP. OF MALDIVES TEL: 1621 EMAIL: info@kulhudhuffushicity.gov.mv

SHEET TITLE:
BOUNDARY WALL DRAWINGS

**PROJECT:**BOAZIYAARAIY BEACH DEVELOPMENT

DRAWN BY:
ADAM MOHAMED

CHECKED BY:

DATE: 26 OCTOBER 2024

SCALE: AS GIVEN

IMRAN AHMED

PAGE NO:

 $\frac{\text{WALK-WAY PLAN}}{\text{SCALE 1:50}}$ 