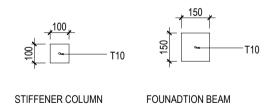

#### BEAM DETAILS

COLUMN DETAILS

 $\frac{\mathsf{FOUNDATION}\;\mathsf{PAD}\;\mathsf{DETAIL}}{\mathsf{SCALE}\;1:20}$ 

PAGE NO:

14

SECRETARIAT OF THE KULHUDHUFFUSHI CITY COUNCIL

AMEENEE MAGU, KULHUDHUFFUSHI CITY, 02110, REP. OF MALDIVES TEL: 1621 EMAIL: info@kulhudhuffushicity.gov.mv