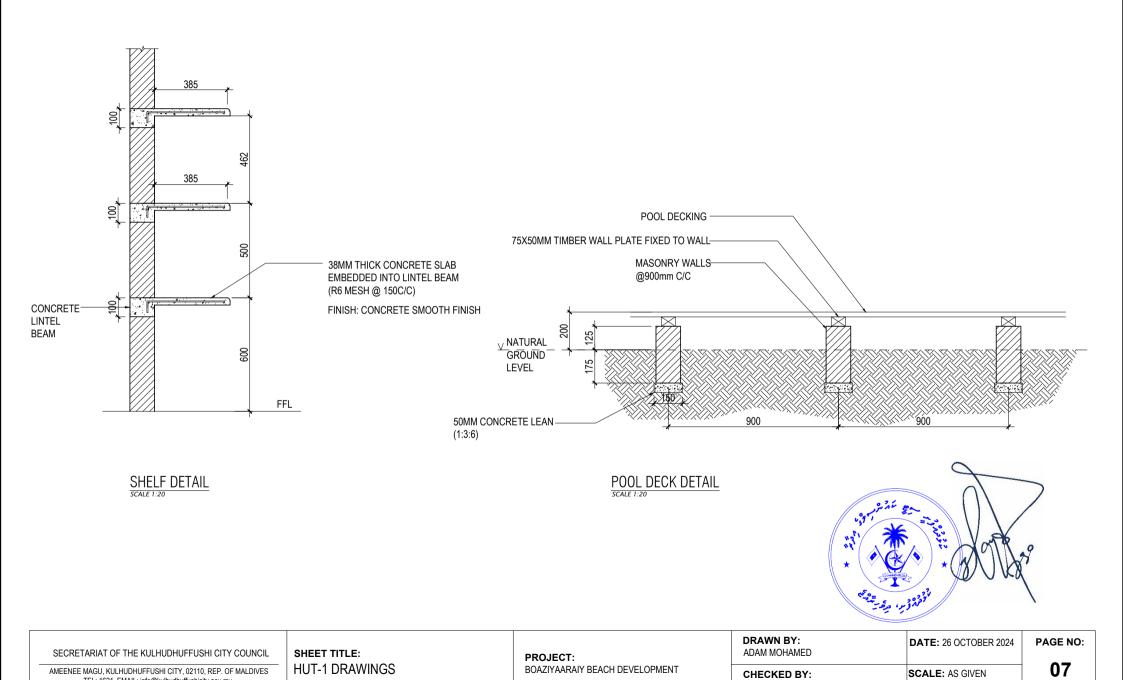

SHEET TITLE: HUT-1 DRAWINGS

PROJECT:
BOAZIYAARAIY BEACH DEVELOPMENT

DRAWN BY:
ADAM MOHAMED

CHECKED BY:
IMRAN AHMED

DATE: 26 OCTOBER 2024

SCALE: AS GIVEN

PAGE NO: