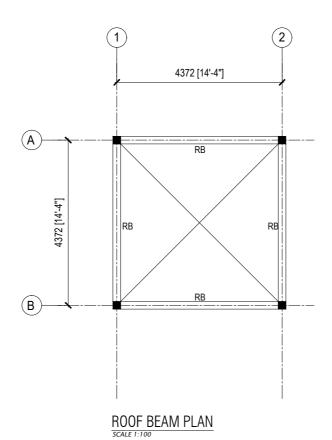

SHEET TITLE: HUT-1 DRAWINGS

**PROJECT:**BOAZIYAARAIY BEACH DEVELOPMENT

DRAWN BY:
ADAM MOHAMED

CHECKED BY:
IMRAN AHMED

DATE: 26 OCTOBER 2024

SCALE: AS GIVEN

PAGE NO:

AMEENEE MAGU, KULHUDHUFFUSHI CITY, 02110, REP. OF MALDIVES TEL: 1621 EMAIL: info@kulhudhuffushicity.gov.mv

SHEET TITLE: HUT-1 DRAWINGS

**PROJECT:**BOAZIYAARAIY BEACH DEVELOPMENT

DRAWN BY:
ADAM MOHAMED

CHECKED BY:
IMRAN AHMED

DATE: 26 OCTOBER 2024

SCALE: AS GIVEN

PAGE NO: