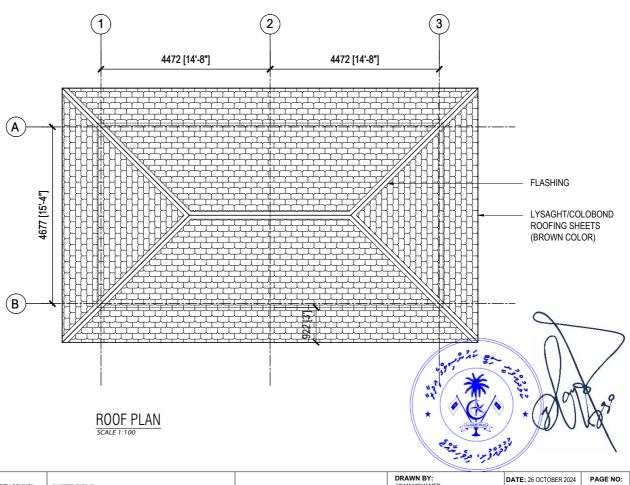

SHEET TITLE: HUT-1 DRAWINGS

PROJECT:
BOAZIYAARAIY BEACH DEVELOPMENT

DRAWN BY:
ADAM MOHAMED

CHECKED BY:
IMRAN AHMED

DATE: 26 OCTOBER 2024

SCALE: AS GIVEN

PAGE NO:

#### ELEVATION-A SCALE 1:100

 SHEET TITLE: HUT-1 DRAWINGS

PROJECT:
BOAZIYAARAIY BEACH DEVELOPMENT

DATE: 26 OCTOBER 2024

ADAM MOHAMED

CHECKED BY:
IMRAN AHMED

DATE: 26 OCTOBER 2024

SCALE: AS GIVEN

PAGE NO: