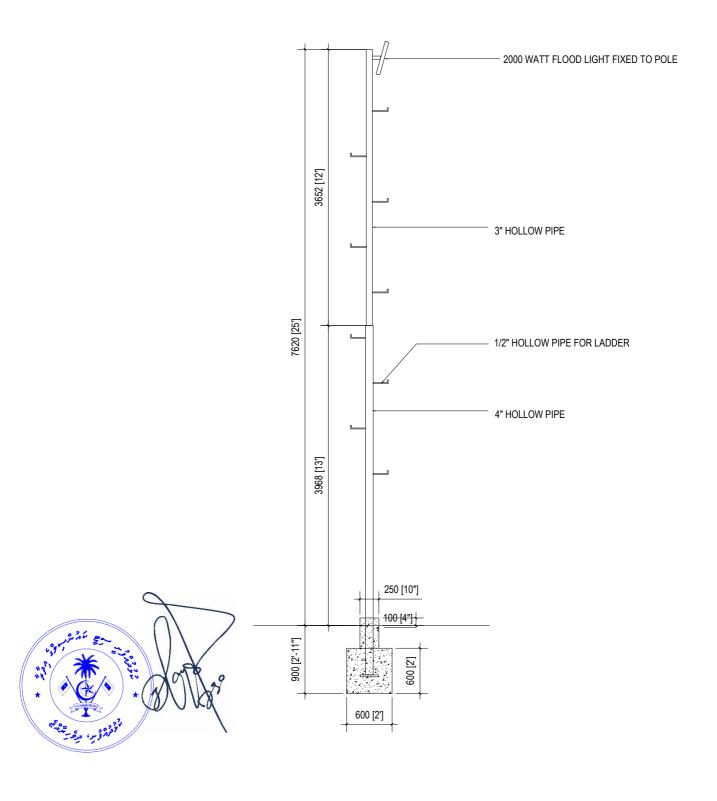

## FLOOD LIGHT POST DETAIL SCALE 1:50

| SECRETARIAT OF THE KULHUDHUFFUSHI CITY COUNCIL                                                             | SHEET TITLE:   | PROJECT:                       | DRAWN BY:<br>ADAM MOHAMED  | DATE: 26 OCTOBER 2024 | PAGE NO: |
|------------------------------------------------------------------------------------------------------------|----------------|--------------------------------|----------------------------|-----------------------|----------|
| AMEENEE MAGU, KULHUDHUFFUSHI CITY, 02110, REP. OF MALDIVES TEL: 1621 EMAIL: info@kulhudhuffushicity.gov.mv | HUT-1 DRAWINGS | BOAZIYAARAIY BEACH DEVELOPMENT | CHECKED BY:<br>IMRAN AHMED | SCALE: AS GIVEN       | 56       |