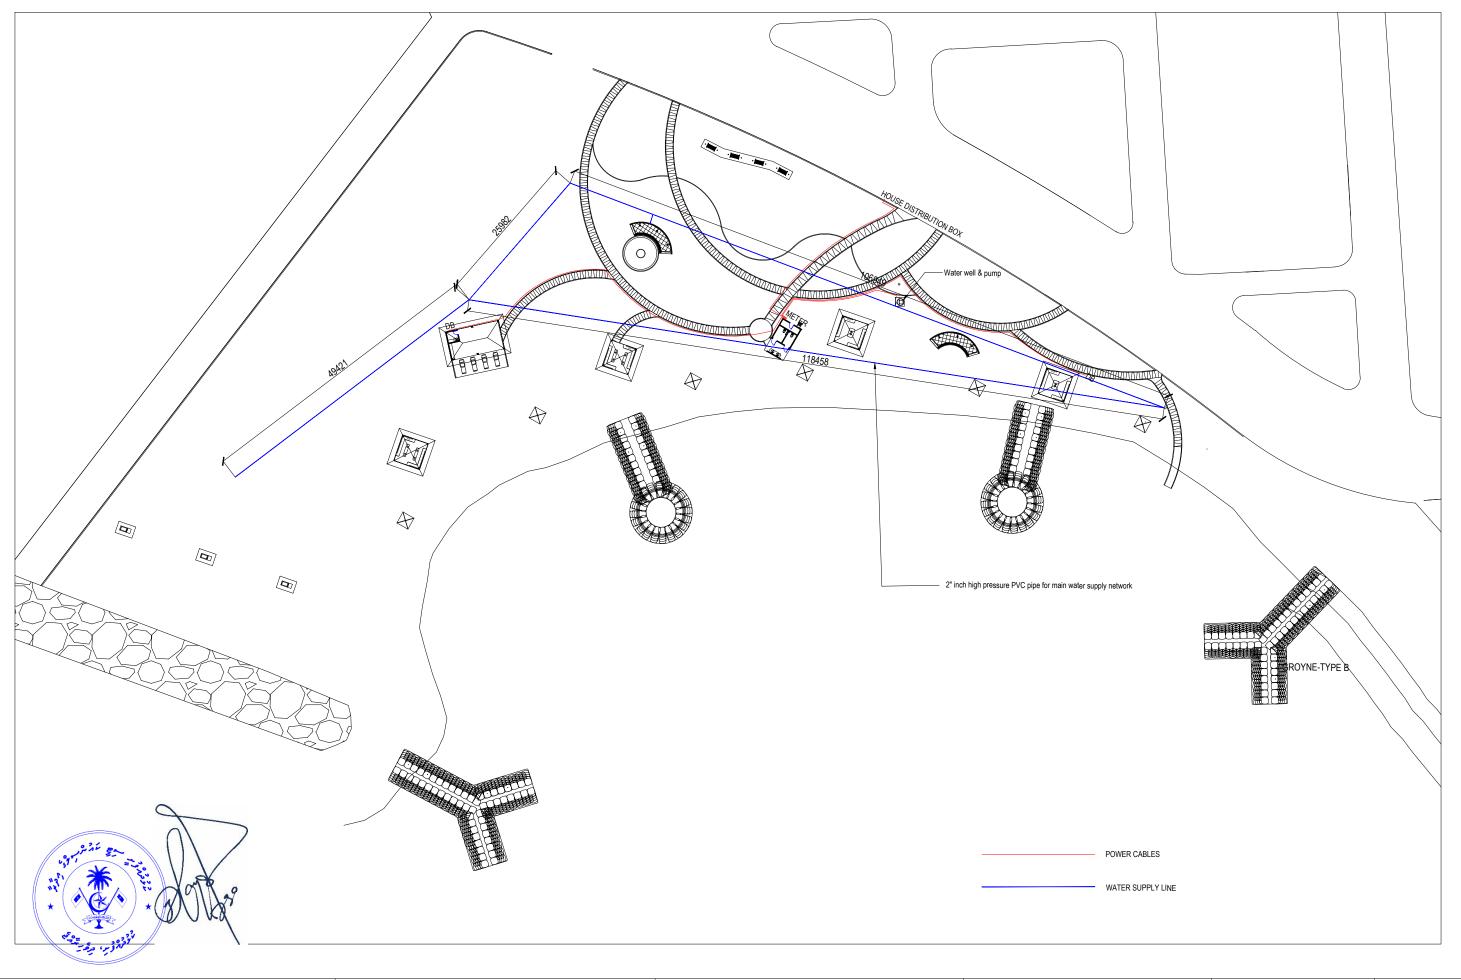

SHEET TITLE:
POWER LAYOUT
PLUMBING LAYOUT

**PROJECT:**BOAZIYAARAIY BEACH DEVELOPMENT

DRAWN BY:
ADAM MOHAMED

CHECKED BY:
IMRAN AHMED

DATE: 26 OCTOBER 2024

SCALE: AS GIVEN

PAGE NO:

**A2** 