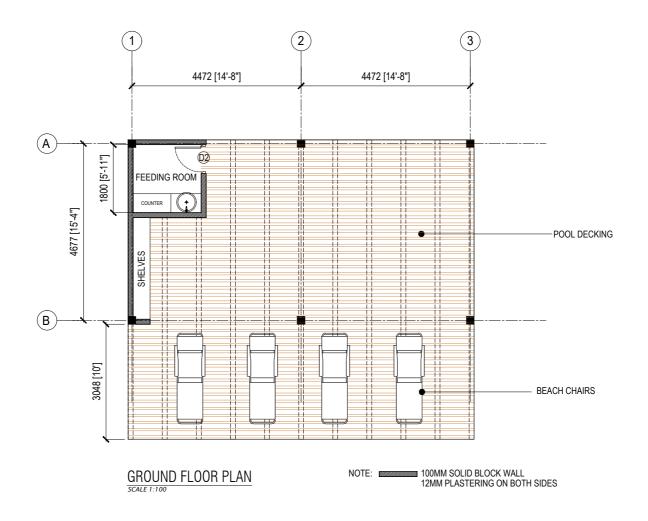

NT

| DRAWN BY:<br>ADAM MOHAMED  | DATE: 26 OCTOBER 2024 |  |
|----------------------------|-----------------------|--|
| CHECKED BY:<br>IMRAN AHMED | SCALE: AS GIVEN       |  |

PAGE NO:

**A1** 



AMEENEE MAGU, KULHUDHUFFUSHI CITY, 02110, REP. OF MALDIVES TEL: 1621 EMAIL: info@kulhudhuffushicity.gov.mv

SHEET TITLE:
POWER LAYOUT
PLUMBING LAYOUT

**PROJECT:**BOAZIYAARAIY BEACH DEVELOPMENT

DRAWN BY:
ADAM MOHAMED

CHECKED BY:
IMRAN AHMED

DATE: 26 OCTOBER 2024

SCALE: AS GIVEN

PAGE NO:

**A2** 



AMEENEE MAGU, KULHUDHUFFUSHI CITY, 02110, REP. OF MALDIVES TEL: 1621 EMAIL: info@kulhudhuffushicity.gov.mv

SHEET TITLE:
GARDEN LIGHTING PLAN

**PROJECT:**BOAZIYAARAIY BEACH DEVELOPMENT

DRAWN BY:
ADAM MOHAMED

CHECKED BY:
IMRAN AHMED

DATE: 26 OCTOBER 2024

SCALE: AS GIVEN

PAGE NO:

**A3** 









SECRETARIAT OF THE KULHUDHUFFUSHI CITY COUNCIL

AMEENEE MAGU, KULHUDHUFFUSHI CITY, 02110, REP. OF MALDIVES
TEL: 1621 EMAIL: info@kulhudhuffushicity.ov.mv

SHEET TITLE: HUT-1 DRAWINGS

PROJECT:
BOAZIYAARAIY BEACH DEVELOPMENT

DRAWN BY:
ADAM MOHAMED

CHECKED BY:
IMRAN AHMED

DATE: 26 OCTOBER 2024

SCALE: AS GIVEN

PAGE NO:







#### ELEVATION-A SCALE 1:100



 SHEET TITLE: HUT-1 DRAWINGS

PROJECT:
BOAZIYAARAIY BEACH DEVELOPMENT

DATE: 26 OCTOBER 2024

ADAM MOHAMED

CHECKED BY:
IMRAN AHMED

DATE: 26 OCTOBER 2024

SCALE: AS GIVEN

PAGE NO:



# ROOF TRUSS DETAIL SCALE 1:30



ALUMINIUM FRAMED OPENABLE DOOR (ALUMINUM PANEL SHEETS)

DOOR DETAIL
SCALE 1:30



| SECRETARIAT OF THE KULHUDHUFFUSHI CITY COUNCIL             |
|------------------------------------------------------------|
| A