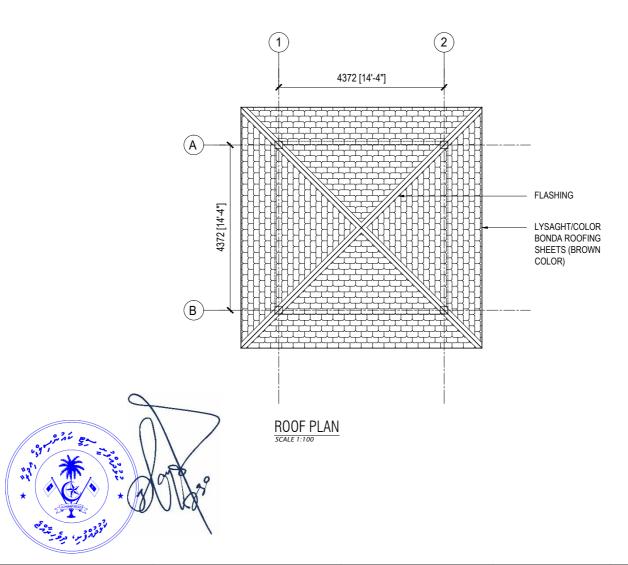

#### ROOF SLAB PLAN

FOUNDATION PLAN
SCALE 1:100

F1-750X750X200 (T10@150C/C B/W BOTTOM) FOUNDATION DEPTH=800MM FROM NGL.

| SECRETARIAT OF THE KULHUDHUFFUSHI CITY COUNCIL             |
|------------------------------------------------------------|
| AMEENEE MAGU, KULHUDHUFFUSHI CITY, 02110, REP. OF MALDIVES |