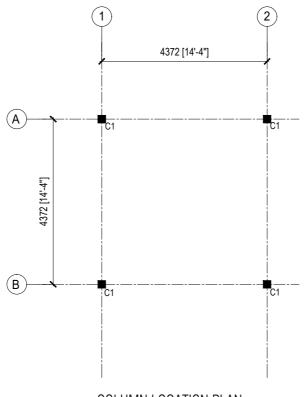

SHEET TITLE: HUT-1 DRAWINGS

PROJECT:
BOAZIYAARAIY BEACH DEVELOPMENT

DRAWN BY:
ADAM MOHAMED

CHECKED BY:
IMRAN AHMED

DATE: 26 OCTOBER 2024

SCALE: AS GIVEN

PAGE NO:

#### ELEVATION-A SCALE 1:100

 SHEET TITLE: HUT-1 DRAWINGS

PROJECT:
BOAZIYAARAIY BEACH DEVELOPMENT

DATE: 26 OCTOBER 2024

ADAM MOHAMED

CHECKED BY:
IMRAN AHMED

DATE: 26 OCTOBER 2024

SCALE: AS GIVEN

PAGE NO: