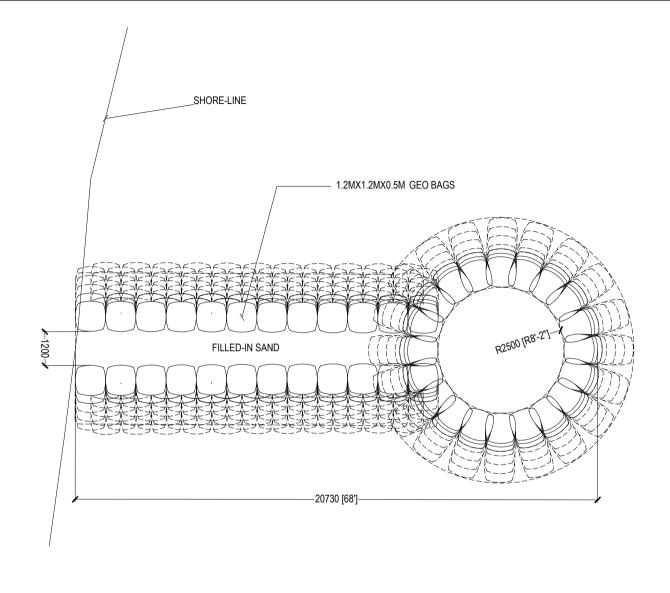

SHEET TITLE: WELL DRAWINGS

**PROJECT:**BOAZIYAARAIY BEACH DEVELOPMENT

DRAWN BY:
ADAM MOHAMED

CHECKED BY:
IMRAN AHMED

DATE: 26 OCTOBER 2024

SCALE: AS GIVEN

PAGE NO:

 $\underset{\textit{SCALE 1:150}}{\mathsf{GROYNE}} \; (\mathsf{TYPE} \; \mathsf{A}) \; \mathsf{DETAILS}$ 

SECRETARIAT OF THE KULHUDHUFFUSHI CITY COUNCIL

AMEENEE MAGU, KULHUDHUFFUSHI CITY, 02110, REP. OF MALDIVES TEL: 1621 EMAIL: info@kulhudhuffushicity.gov.mv

SHEET TITLE:
GROYNE DRAWINGS

**PROJECT:**BOAZIYAARAIY BEACH DEVELOPMENT

DRAWN BY:
ADAM MOHAMED

CHECKED BY:
IMRAN AHMED

DATE: 26 OCTOBER 2024

SCALE: AS GIVEN

PAGE NO:

AMEENEE MAGU, KULHUDHUFFUSHI CITY, 02110, REP. OF MALDIVES TEL: 1621 EMAIL: info@kulhudhuffushicity.gov.mv

SHEET TITLE:
GROYNE DRAWINGS