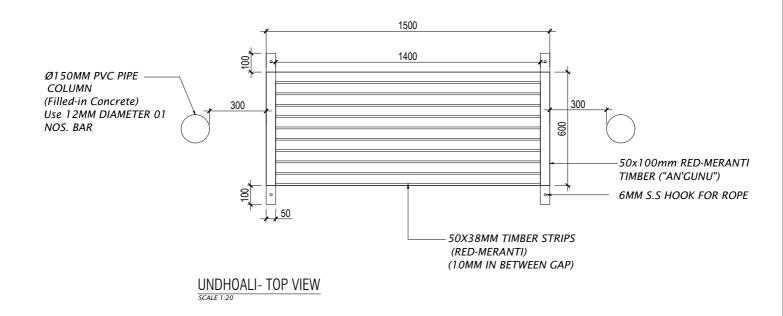

## $\underset{\textit{SCALE 1:100}}{\mathsf{UNDHOALI}} \, \underset{\textit{SCALE 1:100}}{\mathsf{SETTING-OUT}} \, \mathsf{PLAN}$

#### UNDHOALI TRELLIS PLAN SCALE 1:100

| SECRETARIAT OF THE KULHUDHUFFUSHI CITY COUNCIL                                                                | SHEET TITLE:  |
|---------------------------------------------------------------------------------------------------------------|---------------|
| AMEENEE MAGU, KULHUDHUFFUSHI CITY, 02110, REP. OF MALDIVES<br>TEL: 1621 EMAIL: info@kulhudhuffushicity.gov.mv | UNDHOALI DRAV |