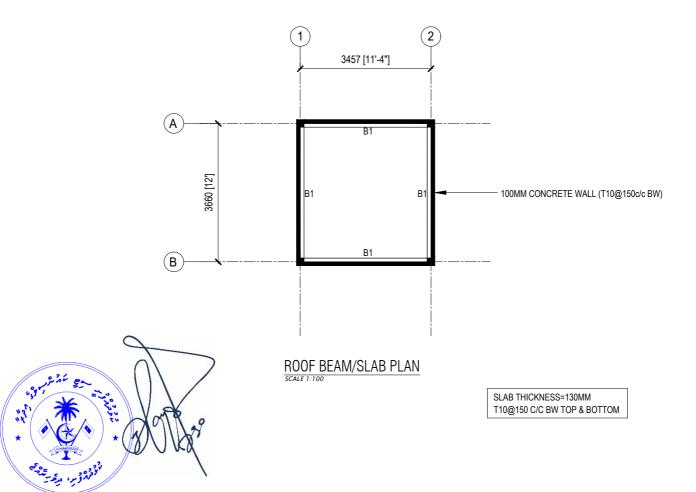

#### ROOF SLAB PLAN

FOUNDATION PLAN
SCALE 1:100

F1-750X750X200 (T10@150C/C B/W BOTTOM) FOUNDATION DEPTH=800MM FROM NGL.

| SECRETARIAT OF THE KULHUDHUFFUSHI CITY COUNCIL             |
|------------------------------------------------------------|
| AMEENEE MAGU, KULHUDHUFFUSHI CITY, 02110, REP. OF MALDIVES |