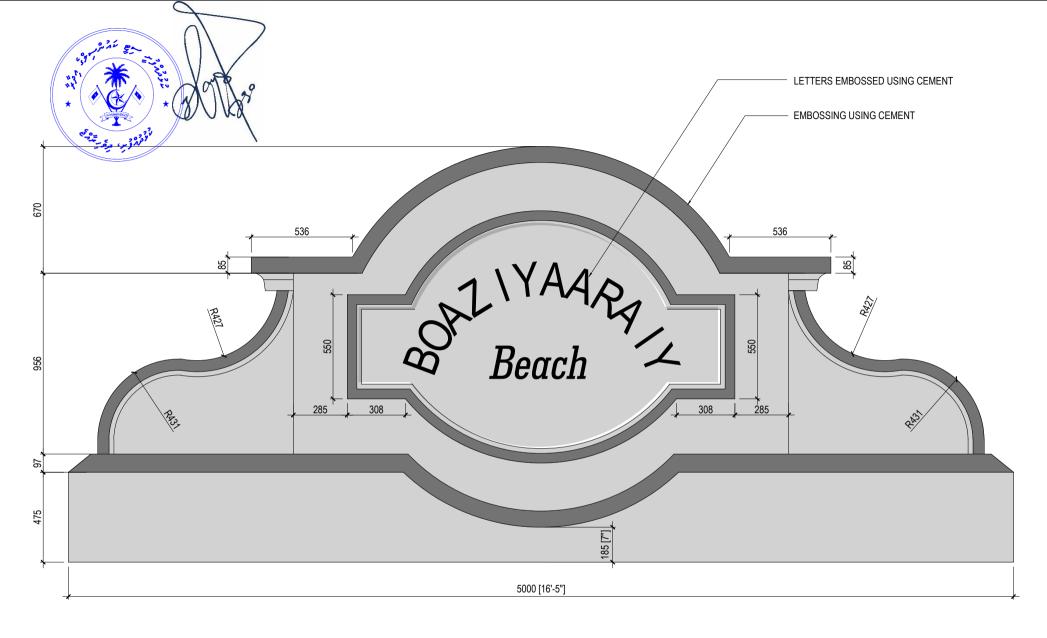

PAGE NO:

NOTE: MONUMENT CONSTRUCTED USING MASONRY

SECRETARIAT OF THE KULHUDHUFFUSHI CITY COUNCIL

AMEENEE MAGU, KULHUDHUFFUSHI CITY, 02110, REP. OF MALDIVES TEL: 1621 EMAIL: info@kulhudhuffushicity.gov.mv

SHEET TITLE:

NAME BOARD MONUMENT

**PROJECT:**BOAZIYAARAIY BEACH DEVELOPMENT

| DRAWN BY:<br>ADAM MOHAMED  | DATE: 26 OCTOBER 2024 |  |
|----------------------------|-----------------------|--|
| CHECKED BY:<br>IMRAN AHMED | SCALE: AS GIVEN       |  |

PAGE NO:

AMEENEE MAGU, KULHUDHUFFUSHI CITY, 02110, REP. OF MALDIVES TEL: 1621 EMAIL: info@kulhudhuffushicity.gov.mv

SHEET TITLE: NAME BOARD SAMPLE

**PROJECT:**BOAZIYAARAIY BEACH DEVELOPMENT

DRAWN BY:
ADAM MOHAMED