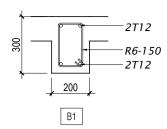

#### BEAM DETAILS

COLUMN DETAILS

 $\frac{\mathsf{FOUNDATION}\;\mathsf{PAD}\;\mathsf{DETAIL}}{\mathsf{SCALE}\;1:20}$ 

PAGE NO:

14

SECRETARIAT OF THE KULHUDHUFFUSHI CITY COUNCIL

AMEENEE MAGU, KULHUDHUFFUSHI CITY, 02110, REP. OF MALDIVES TEL: 1621 EMAIL: info@kulhudhuffushicity.gov.mv