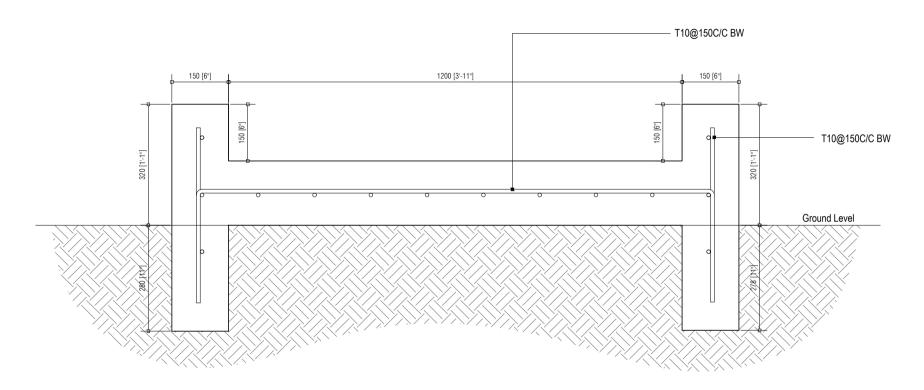

PAGE NO:

DESABILITY ACCESS RAMP -SECTION SCALE 1:10

SECRETARIAT OF THE KULHUDHUFFUSHI CITY COUNCIL

AMEENEE MAGU, KULHUDHUFFUSHI CITY, 02110, REP. OF MALDIVES TEL: 1621 EMAIL: info@kulhudhuffushicity.gov.mv

SHEET TITLE:
DISABILITY ACCESS RAMP
DRAWINGS

**PROJECT:**BOAZIYAARAIY BEACH DEVELOPMENT

DRAWN BY:
ADAM MOHAMED

CHECKED BY:
IMRAN AHMED

DATE: 26 OCTOBER 2024

SCALE: AS GIVEN

PAGE NO:

 $\frac{\text{"FEN MUDI" DETAIL}}{\text{SCALE 1:10}}$ 