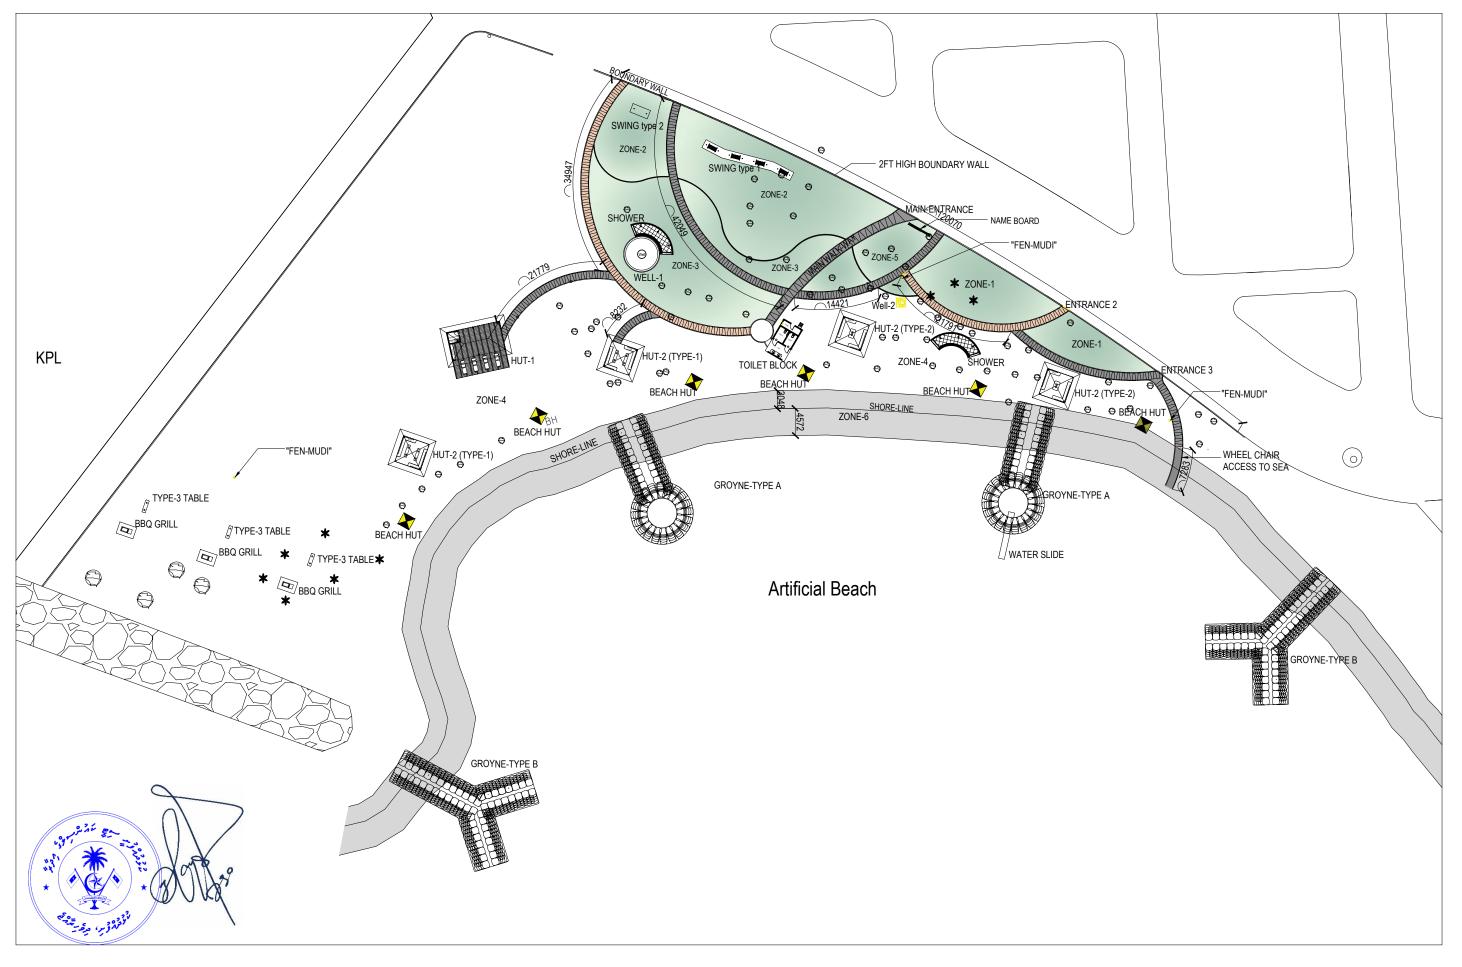

## BOAZIYAARAIY BEACH DEVELOPMENT

TENDER DRAWINGS

24-11-2024

AMEENEE MAGU, KULHUDHUFFUSHI CITY, 02110, REP. OF MALDIVES TEL: 1621 EMAIL: info@kulhudhuffushicity.gov.mv

SHEET TITLE:
BEACH LAYOUT

**PROJECT:**BOAZIYAARAIY BEACH DEVELOPMENT

| DRAWN BY:<br>ADAM MOHAMED  | DATE: 26 OCTOBER 2024 |  |
|----------------------------|-----------------------|--|
| CHECKED BY:<br>IMRAN AHMED | SCALE: AS GIVEN       |  |

PAGE NO:

**A1** 

AMEENEE MAGU, KULHUDHUFFUSHI CITY, 02110, REP. OF MALDIVES TEL: 1621 EMAIL: info@kulhudhuffushicity.gov.mv