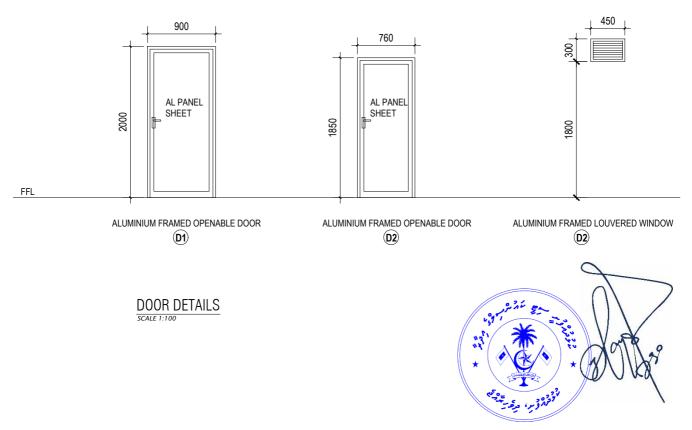

# ROOF TRUSS DETAIL SCALE 1:30

ALUMINIUM FRAMED OPENABLE DOOR (ALUMINUM PANEL SHEETS)

DOOR DETAIL
SCALE 1:30

| SECRETARIAT OF THE KULHUDHUFFUSHI CITY COUNCIL             |
|------------------------------------------------------------|
| AMEENEE MAGU, KULHUDHUFFUSHI CITY, 02110, REP. OF MALDIVES |