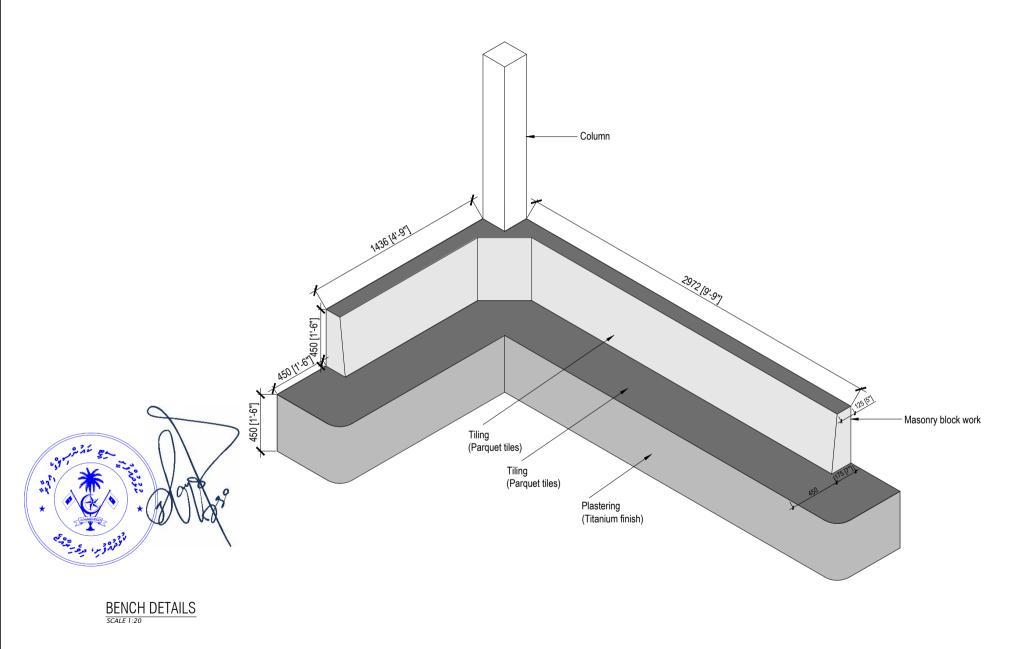

PAGE NO:

AMEENEE MAGU, KULHUDHUFFUSHI CITY, 02110, REP. OF MALDIVES TEL: 1621 EMAIL: info@kulhudhuffushicity.gov.mv

SHEET TITLE:
CONCRETE BENCH DRAWINGS

**PROJECT:**BOAZIYAARAIY BEACH DEVELOPMENT

| DRAWN BY:<br>ADAM MOHAMED  | DATE: 26 OCTOBER 2024 |  |
|----------------------------|-----------------------|--|
| CHECKED BY:<br>IMRAN AHMED | SCALE: AS GIVEN       |  |