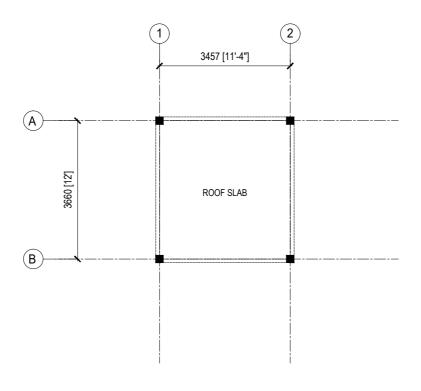

#### ROOF SLAB PLAN

FOUNDATION PLAN
SCALE 1:100

F1-750X750X200 (T10@150C/C B/W BOTTOM) FOUNDATION DEPTH=800MM FROM NGL.

| SECRETARIAT OF THE KULHUDHUFFUSHI CITY COUNCIL             |
|------------------------------------------------------------|
| AMEENEE MAGU, KULHUDHUFFUSHI CITY, 02110, REP. OF MALDIVES |