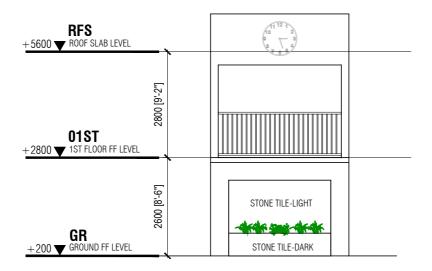

## ELEVATION SCALE 1:100

| SECRETARIAT OF THE KULHUDHUFFUSHI CITY COUNCIL             |
|------------------------------------------------------------|
| AMEENEE MAGU, KULHUDHUFFUSHI CITY, 02110, REP. OF MALDIVES |