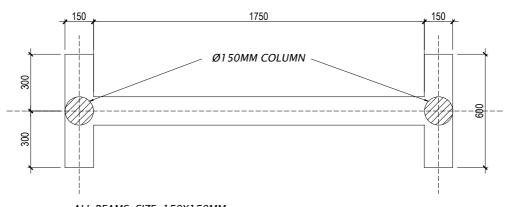

PAGE NO:

ALL BEAMS- SIZE=150X150MM

USE T10 BARS (ONE BAR)

FOUNDATION DEPTH=750MM FROM NGL

#### UNDHOALI FOUNDATION- PLAN SCALE 1:20

| SECRETARIAT OF THE KULHUDHUFFUSHI CITY COUNCIL                                                             | SHEET TITLE:<br>UNDHOALI DRAWINGS | PROJECT:<br>BOAZIYAARAIY BEACH DEVELOPMENT | DRAWN BY:<br>ADAM MOHAMED  | DATE: 26 OCTOBER 2024 | PAGE NO: |
|------------------------------------------------------------------------------------------------------------|-----------------------------------|--------------------------------------------|----------------------------|-----------------------|----------|
| AMEENEE MAGU, KULHUDHUFFUSHI CITY, 02110, REP. OF MALDIVES TEL: 1621 EMAIL: info@kulhudhuffushicity.gov.mv |                                   |                                            | CHECKED BY:<br>IMRAN AHMED | SCALE: AS GIVEN       |          |