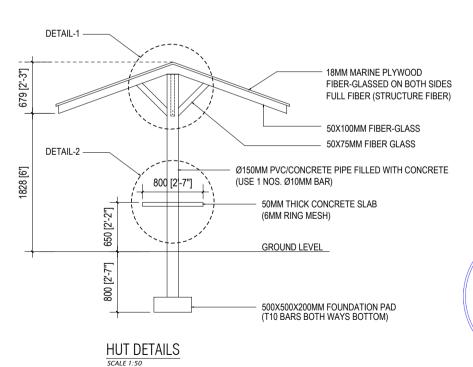

SHEET TITLE: HUT-1 DRAWINGS

PROJECT:
BOAZIYAARAIY BEACH DEVELOPMENT

DRAWN BY:
ADAM MOHAMED

CHECKED BY:
IMRAN AHMED

DATE: 26 OCTOBER 2024

SCALE: AS GIVEN

PAGE NO:

#### ELEVATION-A SCALE 1:100

 SHEET TITLE: HUT-1 DRAWINGS

PROJECT:
BOAZIYAARAIY BEACH DEVELOPMENT

DATE: 26 OCTOBER 2024

ADAM MOHAMED

CHECKED BY:
IMRAN AHMED

DATE: 26 OCTOBER 2024

SCALE: AS GIVEN