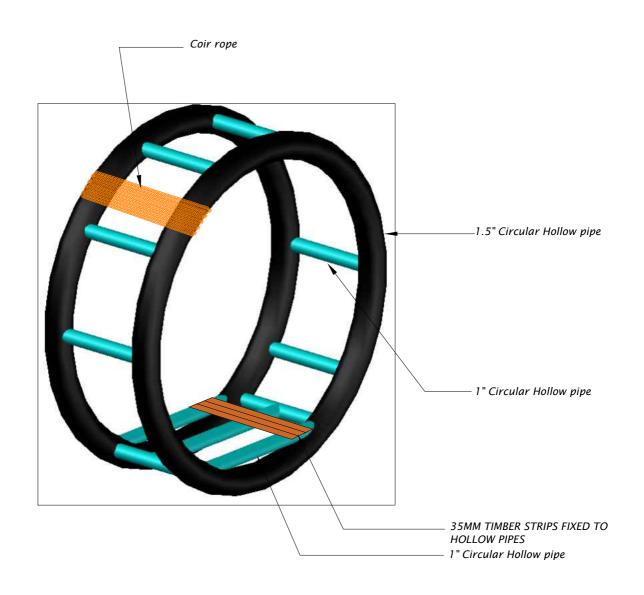

DRAWN BY:
ADAM MOHAMED

CHECKED BY:
IMRAN AHMED

DATE: 26 OCTOBER 2024

SCALE: AS GIVEN

PAGE NO:

UNDHOALI FRONT ELEVATION (TYPE-2)
SCALE 1:20

SECRETARIAT OF THE KULHUDHUFFUSHI CITY COUNCIL

AMEENEE MAGU, KULHUDHUFFUSHI CITY, 02110, REP. OF MALDIVES
TEL: 1621 EMAIL: info@kulhudhuffushicity.ov.mv

SHEET TITLE: UNDHOALI DRAWINGS

PROJECT:
BOAZIYAARAIY BEACH DEVELOPMENT

DRAWN BY:
ADAM MOHAMED

CHECKED BY:
IMRAN AHMED

DATE: 26 OCTOBER 2024

SCALE: AS GIVEN

PAGE NO:

 $\underset{\mathit{SCALE 1:20}}{\mathsf{UNDHOALI}}\; (\mathsf{TYPE-2})\; \mathsf{FRAME}\; \mathsf{DETAILS}$ 