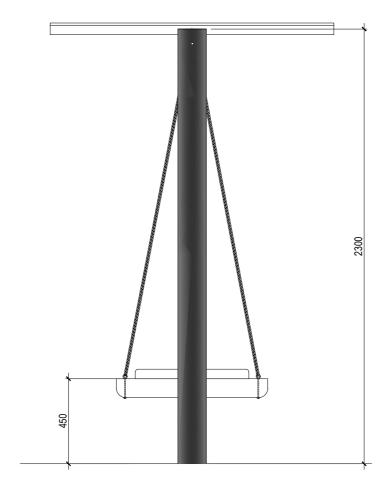

 $\frac{\mathsf{UNDHOALI}\;\mathsf{SIDE}\;\mathsf{ELEVATION}}{\mathsf{SCALE}\;1:20}$ 

SECRETARIAT OF THE KULHUDHUFFUSHI CITY COUNCIL

AMEENEE MAGU, KULHUDHUFFUSHI CITY, 02110, REP. OF MALDIVES
TEL: 1621 EMAIL: nfo@kulhudhuffushicity.gov.mv

SHEET TITLE: UNDHOALI DRAWINGS

PROJECT:
BOAZIYAARAIY BEACH DEVELOPMENT

DATE: 26 OCTOBER 2024
ADAM MOHAMED

CHECKED BY:
IMRAN AHMED

DATE: 26 OCTOBER 2024

SCALE: AS GIVEN

PAGE NO:

UNDHOALI FRONT ELEVATION SCALE 1:20