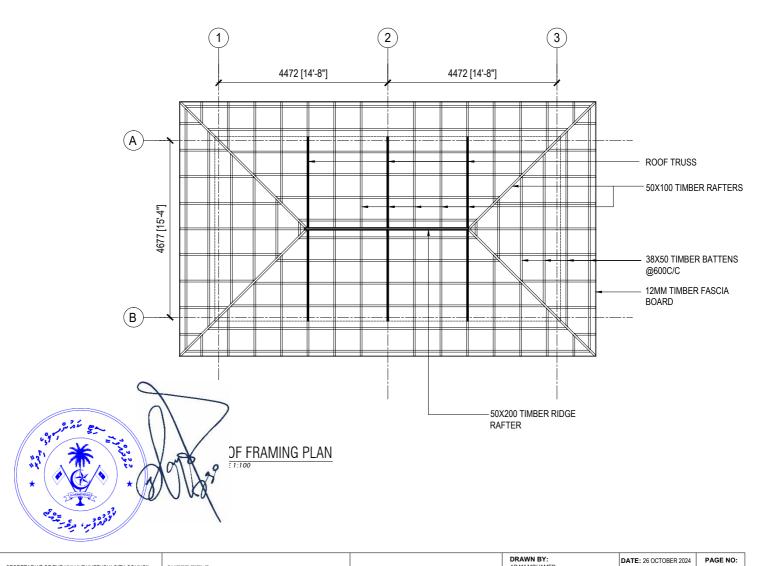

SHEET TITLE: HUT-1 DRAWINGS

PROJECT:
BOAZIYAARAIY BEACH DEVELOPMENT

DRAWN BY:
ADAM MOHAMED

CHECKED BY:
IMRAN AHMED

DATE: 26 OCTOBER 2024

SCALE: AS GIVEN

PAGE NO:

#### ELEVATION-A SCALE 1:100

 SHEET TITLE: HUT-1 DRAWINGS

PROJECT:
BOAZIYAARAIY BEACH DEVELOPMENT

DATE: 26 OCTOBER 2024

ADAM MOHAMED

CHECKED BY:
IMRAN AHMED

DATE: 26 OCTOBER 2024

SCALE: AS GIVEN

PAGE NO: