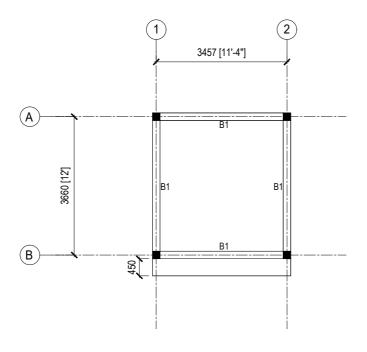

#### BEAM DETAILS

COLUMN DETAILS

 $\frac{\mathsf{FOUNDATION}\;\mathsf{PAD}\;\mathsf{DETAIL}}{\mathsf{SCALE}\;1:20}$ 

PAGE NO:

14

SECRETARIAT OF THE KULHUDHUFFUSHI CITY COUNCIL

AMEENEE MAGU, KULHUDHUFFUSHI CITY, 02110, REP. OF MALDIVES TEL: 1621 EMAIL: info@kulhudhuffushicity.gov.mv