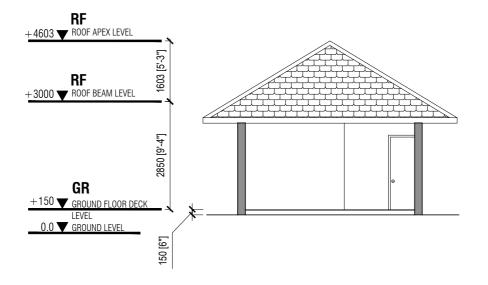

SHEET TITLE: HUT-1 DRAWINGS

PROJECT:
BOAZIYAARAIY BEACH DEVELOPMENT

DRAWN BY:
ADAM MOHAMED

CHECKED BY:
IMRAN AHMED

DATE: 26 OCTOBER 2024

SCALE: AS GIVEN

PAGE NO:

#### ELEVATION-A SCALE 1:100

 SHEET TITLE: HUT-1 DRAWINGS

PROJECT:
BOAZIYAARAIY BEACH DEVELOPMENT

DATE: 26 OCTOBER 2024

ADAM MOHAMED

CHECKED BY:
IMRAN AHMED

DATE: 26 OCTOBER 2024

SCALE: AS GIVEN

PAGE NO: