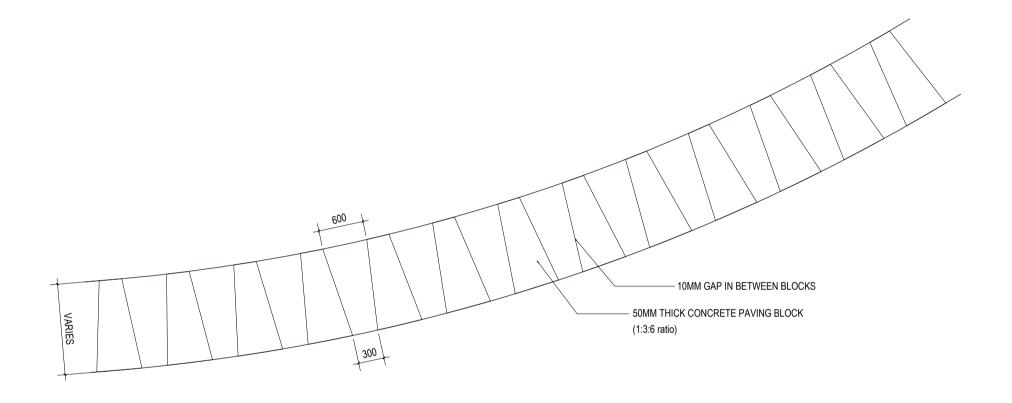

SECRETARIAT OF THE KULHUDHUFFUSHI CITY COUNCIL

AMEENEE MAGU, KULHUDHUFFUSHI CITY, 02110, REP. OF MALDIVES TEL: 1621 EMAIL: info@kulhudhuffushicity.gov.mv

SHEET TITLE: WALK-WAY DRAWINGS

**PROJECT:**BOAZIYAARAIY BEACH DEVELOPMENT

DRAWN BY:
ADAM MOHAMED

CHECKED BY:
IMRAN AHMED

DATE: 26 OCTOBER 2024

SCALE: AS GIVEN

PAGE NO:

AMEENEE MAGU, KULHUDHUFFUSHI CITY, 02110, REP. OF MALDIVES TEL: 1621 EMAIL: info@kulhudhuffushicity.gov.mv

SHEET TITLE:
DISABILITY ACCESS RAMP
DRAWINGS