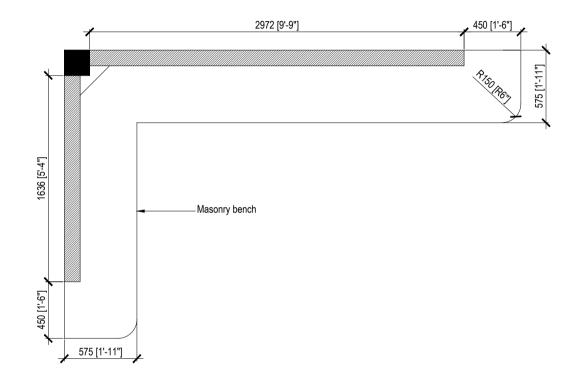

PAGE NO:

AMEENEE MAGU, KULHUDHUFFUSHI CITY, 02110, REP. OF MALDIVES TEL: 1621 EMAIL: info@kulhudhuffushicity.gov.mv

SHEET TITLE:
CONCRETE BENCH DRAWINGS

**PROJECT:**BOAZIYAARAIY BEACH DEVELOPMENT

| DRAWN BY:<br>ADAM MOHAMED  | DATE: 26 OCTOBER 2024 |  |
|----------------------------|-----------------------|--|
| CHECKED BY:<br>IMRAN AHMED | SCALE: AS GIVEN       |  |