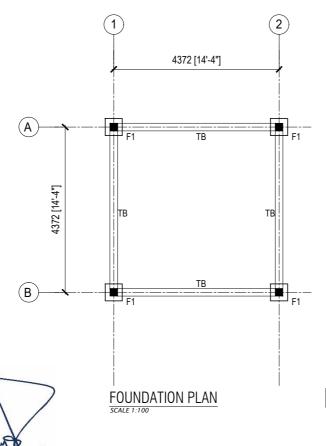

AMEENEE MAGU, KULHUDHUFFUSHI CITY, 02110, REP. OF MALDIVES TEL: 1621 EMAIL: info@kulhudhuffushicity.gov.mv

SHEET TITLE: HUT-1 DRAWINGS

**PROJECT:**BOAZIYAARAIY BEACH DEVELOPMENT

DRAWN BY: ADAM MOHAMED **DATE:** 26 OCTOBER 2024

CHECKED BY: IMRAN AHMED SCALE: AS GIVEN

PAGE NO:

TEL: 1621 EMAIL: info@kulhudhuffushicity.gov.mv

CHECKED BY:

IMRAN AHMED

ROOF DETAIL
SCALE 1:20

SECRETARIAT OF THE KULHUDHUFFUSHI CITY COUNCIL

AMEENEE MAGU, KULHUDHUFFUSHI CITY, 02110, REP. OF MALDIVES TEL: 1621 EMAIL: info@kulhudhuffushicity.gov.mv