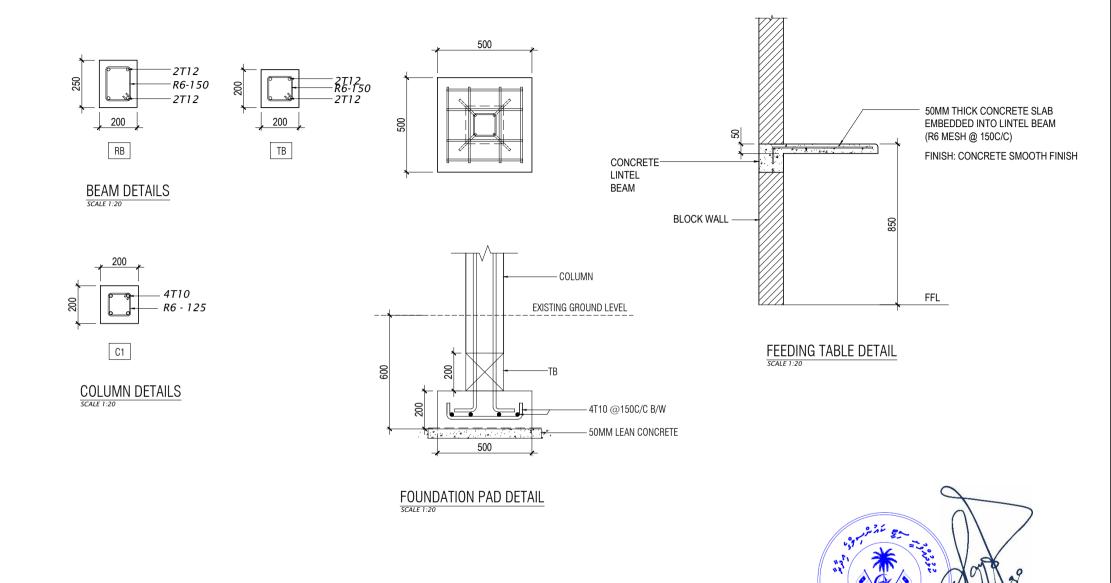

#### BEAM DETAILS

COLUMN DETAILS

 $\frac{\mathsf{FOUNDATION}\;\mathsf{PAD}\;\mathsf{DETAIL}}{\mathsf{SCALE}\;1:20}$ 

PAGE NO:

14

SECRETARIAT OF THE KULHUDHUFFUSHI CITY COUNCIL

AMEENEE MAGU, KULHUDHUFFUSHI CITY, 02110, REP. OF MALDIVES TEL: 1621 EMAIL: info@kulhudhuffushicity.gov.mv