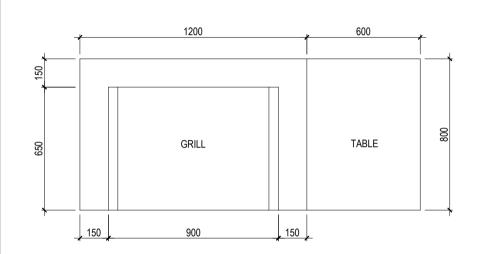

PAGE NO:

| SECRETARIAT OF THE KULHUDHUFFUSHI CITY COUNCIL             |
|------------------------------------------------------------|
| AMEENEE MAGU, KULHUDHUFFUSHI CITY, 02110, REP. OF MALDIVES |

BBQ GRILL -PLAN

NOTE: ALL MASONRY USING HEAT TREATED CLAY-BRICKS AND CEMENT

BBQ GRILL -ELEVATION

SECRETARIAT OF THE KULHUDHUFFUSHI CITY COUNCIL

AMEENEE MAGU, KULHUDHUFFUSHI CITY, 02110, REP. OF MALDIVES TEL: 1621 EMAIL: info@kulhudhuffushicity.gov.mv

SHEET TITLE: BBQ GRILL DRAWINGS

**PROJECT:**BOAZIYAARAIY BEACH DEVELOPMENT

| DRAWN BY:<br>ADAM MOHAMED | DATE: 26 OCTOBER 2024 |  |
|---------------------------|-----------------------|--|
| CHECKED BY: IMRAN AHMED   | SCALE: AS GIVEN       |  |