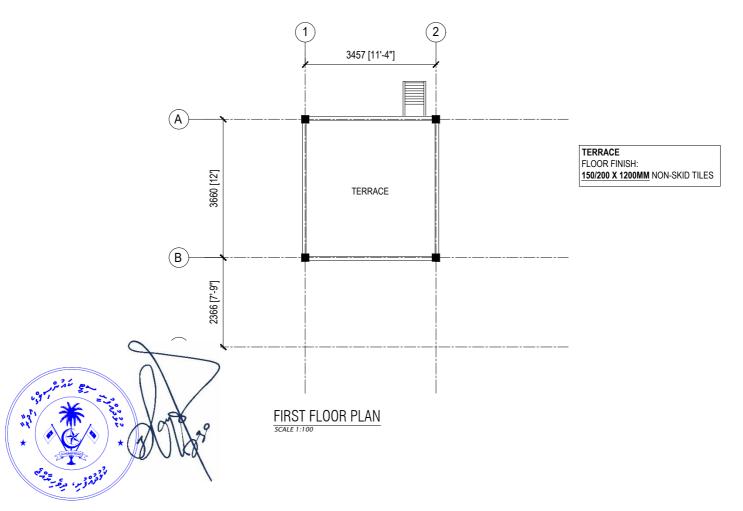

1ST FLOOR BEAM/SLAB PLAN

SLAB THICKNESS=130MM T10@150 C/C BW TOP & BOTTOM

SECRETARIAT OF THE KULHUDHUFFUSHI CITY COUNCIL

AMEENEE MAGU, KULHUDHUFFUSHI CITY, 02110, REP. OF MALDIVES
TEL: 1621 EMAIL: info@kulhudhuffushiciv.cov.mv