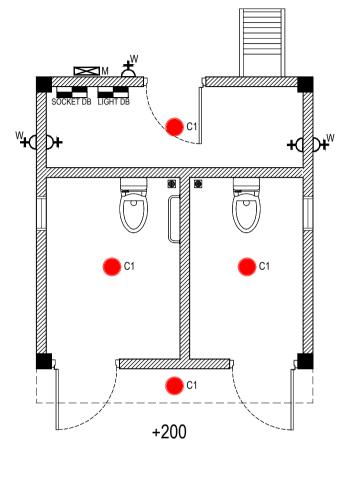

PAGE NO:

| SYMBOL     | DESCRIPTION                                               |
|------------|-----------------------------------------------------------|
| <b>C</b> 1 | SURFACE MOUNT LIGHT (WARM)<br>(TO BE APPROVED BY COUNCIL) |

DRAWN BY:
ADAM MOHAMED

CHECKED BY:
IMRAN AHMED

DATE: 26 OCTOBER 2024

SCALE: AS GIVEN

PAGE NO:

| SYMBOL     | DESCRIPTION                                               |  |
|------------|-----------------------------------------------------------|--|
| <b>C</b> 1 | SURFACE MOUNT LIGHT (WARM)<br>(TO BE APPROVED BY COUNCIL) |  |
| DB         | DISTRIBUTION BOARD                                        |  |
| D+         | SINGLE GANG POWER SOCKET                                  |  |
| M          | HOUSE METER (3-PHASE)                                     |  |
| D+w        | SINGLE GANG POWER SOCKET (WATER PROOF)                    |  |

CHECKED BY:
IMRAN AHMED

DATE: 26 OCTOBER 2024

SCALE: AS GIVEN

PAGE NO:

| SYMBOL     | DESCRIPTION                                               |
|------------|-----------------------------------------------------------|
| <b>C</b> 1 | SURFACE MOUNT LIGHT (WARM)<br>(TO BE APPROVED BY COUNCIL) |