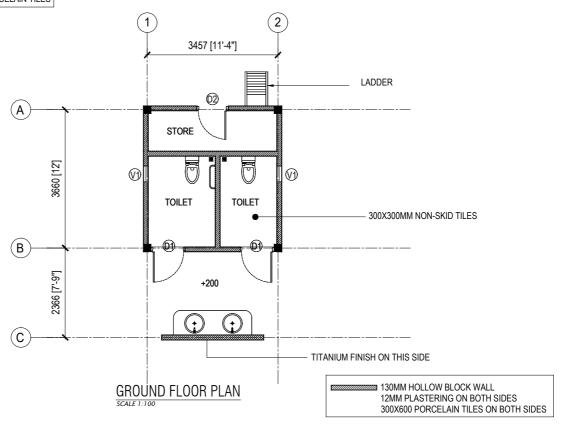

PAGE NO:

TOILET
FLOOR FINISH:
300X300MM NON-SKID TILES
WALL FINISH:
300X600MM PORCELAIN TILES

SECRETARIAT OF THE KULHUDHUFFUSHI CITY COUNCIL

AMEENEE MAGU, KULHUDHUFFUSHI CITY, 02110, REP. OF MALDIVES
TEL: 1621 EMAIL: info@kulmufufufushicity.ov.mv

SHEET TITLE: TOILET BLOCK DRAWINGS

PROJECT:
BOAZIYAARAIY BEACH DEVELOPMENT

DRAWN BY:
ADAM MOHAMED

CHECKED BY:
IMRAN AHMED

DATE: 26 OCTOBER 2024

SCALE: AS GIVEN

PAGE NO: