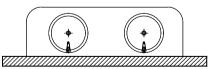

## FLOOD LIGHT POST DETAIL SCALE 1:50

| SECRETARIAT OF THE KULHUDHUFFUSHI CITY COUNCIL                                                             | SHEET TITLE:   | PROJECT:                       | DRAWN BY:<br>ADAM MOHAMED  | DATE: 26 OCTOBER 2024 | PAGE NO: |
|------------------------------------------------------------------------------------------------------------|----------------|--------------------------------|----------------------------|-----------------------|----------|
| AMEENEE MAGU, KULHUDHUFFUSHI CITY, 02110, REP. OF MALDIVES TEL: 1621 EMAIL: info@kulhudhuffushicity.gov.mv | HUT-1 DRAWINGS | BOAZIYAARAIY BEACH DEVELOPMENT | CHECKED BY:<br>IMRAN AHMED | SCALE: AS GIVEN       | 56       |