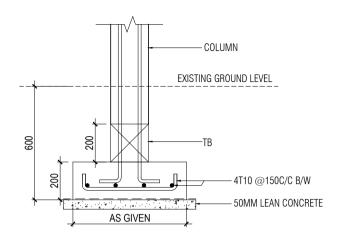

#### GROUND FLOOR PLAN (TYPE-2)

F1-450MMX450MMX200MM [T10@150C/C BW BOTTOM]

FOUNDATION DEPTH=600MM FROM NGL

| SECRETARIAT OF THE KULHUDHUFFUSHI CITY COUNCIL                                                             |
|------------------------------------------------------------------------------------------------------------|
| AMEENEE MAGU, KULHUDHUFFUSHI CITY, 02110, REP. OF MALDIVES TFL: 1621 FMAIL: info@kulhudhuffushicity.gov.mv |