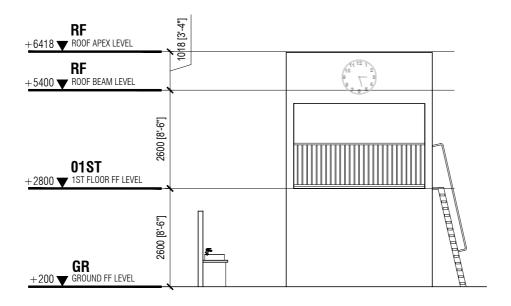

#### ELEVATION-A SCALE 1:100

 SHEET TITLE: HUT-1 DRAWINGS

PROJECT:
BOAZIYAARAIY BEACH DEVELOPMENT

DATE: 26 OCTOBER 2024

ADAM MOHAMED

CHECKED BY:
IMRAN AHMED

DATE: 26 OCTOBER 2024

SCALE: AS GIVEN

## ELEVATION SCALE 1:100

| SECRETARIAT OF THE KULHUDHUFFUSHI CITY COUNCIL             |
|------------------------------------------------------------|
| AMEENEE MAGU, KULHUDHUFFUSHI CITY, 02110, REP. OF MALDIVES |