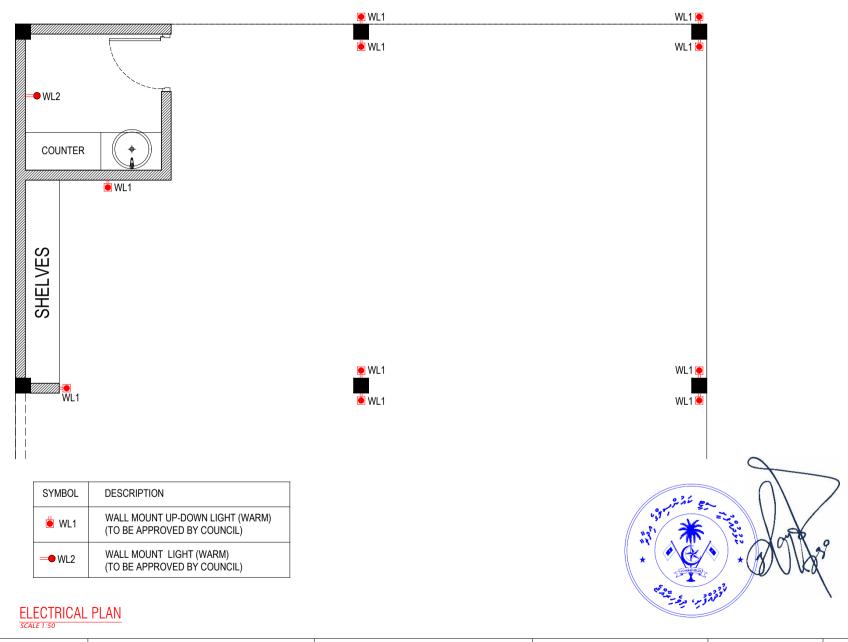

PAGE NO:

| SYMBOL     | DESCRIPTION                                               |
|------------|-----------------------------------------------------------|
| <b>C</b> 1 | SURFACE MOUNT LIGHT (WARM)<br>(TO BE APPROVED BY COUNCIL) |

#### ELECTRICAL PLAN SCALE 1:20

SECRETARIAT OF THE KULHUDHUFFUSHI CITY COUNCIL

AMEENEE MAGU, KULHUDHUFFUSHI CITY, 02110, REP. OF MALDIVES TEL: 1621 EMAIL: info@kulhudhuffushicity.gov.mv

SHEET TITLE: HUT-2 DRAWINGS