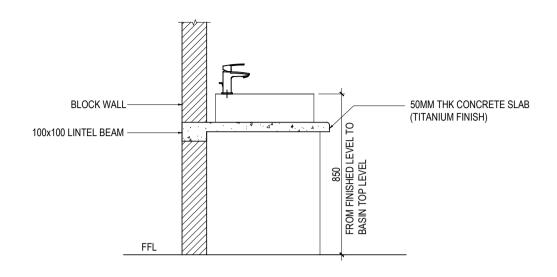

## FRONT ELEVATION

SIDE ELEVATION SCALE 1:100

PAGE NO:

PAGE NO:

BEAM DETAILS

COLUMN DETAILS

SCALE 1:20

 $\frac{\text{WASH BASIN COUNTER DETAILS}}{\text{\tiny SCALE 1:20}}$ 