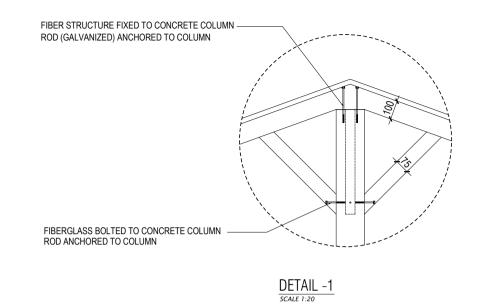

# ROOF TRUSS DETAIL SCALE 1:30

ALUMINIUM FRAMED OPENABLE DOOR (ALUMINUM PANEL SHEETS)

DOOR DETAIL
SCALE 1:30

| SECRETARIAT OF THE KULHUDHUFFUSHI CITY COUNCIL             |
|------------------------------------------------------------|
| AMEENEE MAGU, KULHUDHUFFUSHI CITY, 02110, REP. OF MALDIVES |