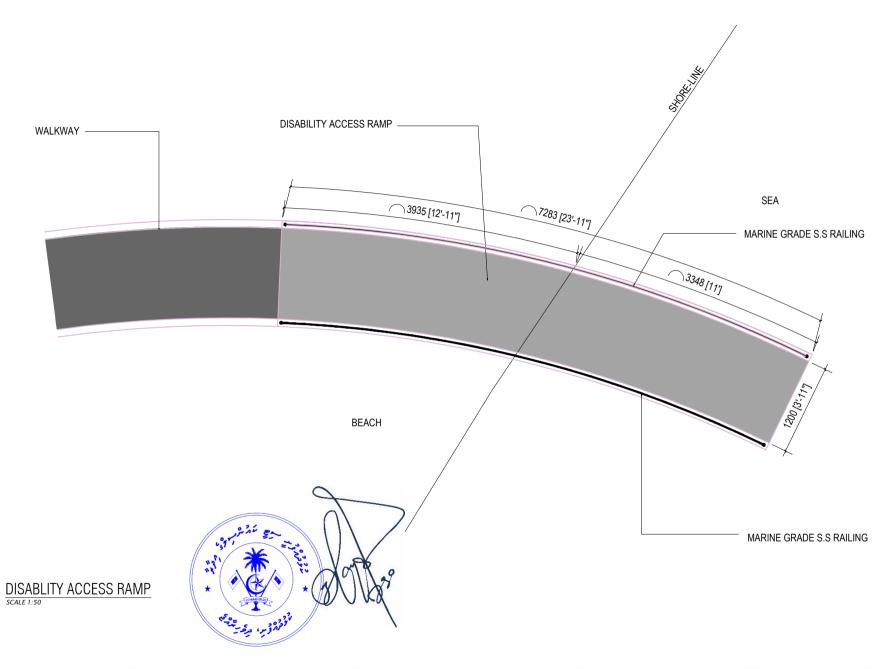

DRAWN BY:
ADAM MOHAMED

CHECKED BY:
IMRAN AHMED

DATE: 26 OCTOBER 2024

SCALE: AS GIVEN

PAGE NO:

AMEENEE MAGU, KULHUDHUFFUSHI CITY, 02110, REP. OF MALDIVES TEL: 1621 EMAIL: info@kulhudhuffushicity.gov.mv

SHEET TITLE:
DISABILITY ACCESS RAMP
DRAWINGS

**PROJECT:**BOAZIYAARAIY BEACH DEVELOPMENT

| DRAWN BY:<br>ADAM MOHAMED  | <b>DATE:</b> 26 OCTOBER 2024 |  |
|----------------------------|------------------------------|--|
| CHECKED BY:<br>IMRAN AHMED | SCALE: AS GIVEN              |  |