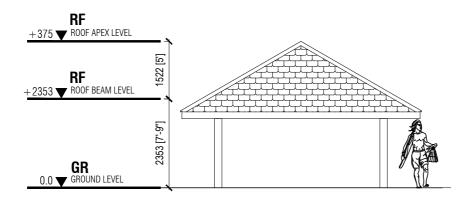

#### ELEVATION-A SCALE 1:100

 SHEET TITLE: HUT-1 DRAWINGS

PROJECT:
BOAZIYAARAIY BEACH DEVELOPMENT

DATE: 26 OCTOBER 2024

ADAM MOHAMED

CHECKED BY:
IMRAN AHMED

DATE: 26 OCTOBER 2024

SCALE: AS GIVEN