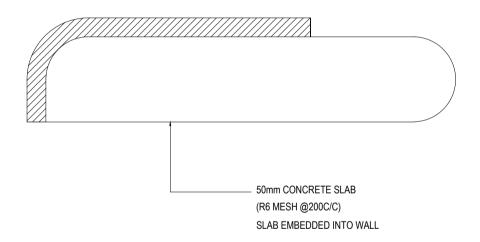

## BOUNDARY WALL-SECTION SCALE 1:20

SECRETARIAT OF THE KULHUDHUFFUSHI CITY COUNCIL

AMEENEE MAGU, KULHUDHUFFUSHI CITY, 02110, REP. OF MALDIVES TEL: 1621 EMAIL: info@kulhudhuffushicity.gov.mv

SHEET TITLE:
BOUNDARY WALL DRAWINGS

**PROJECT:**BOAZIYAARAIY BEACH DEVELOPMENT

DRAWN BY:
ADAM MOHAMED

CHECKED BY:

DATE: 26 OCTOBER 2024

SCALE: AS GIVEN

IMRAN AHMED

PAGE NO:

 $\frac{\text{WALK-WAY PLAN}}{\text{SCALE 1:50}}$ 