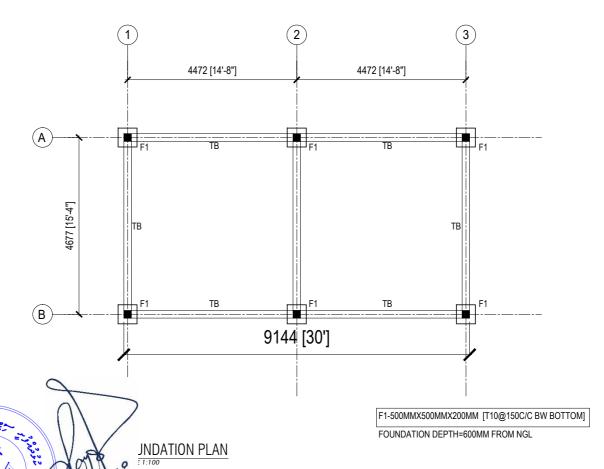

SHEET TITLE: HUT-1 DRAWINGS

PROJECT:
BOAZIYAARAIY BEACH DEVELOPMENT

DRAWN BY:
ADAM MOHAMED

CHECKED BY:
IMRAN AHMED

DATE: 26 OCTOBER 2024

SCALE: AS GIVEN

PAGE NO:

#### ELEVATION-A SCALE 1:100

 SHEET TITLE: HUT-1 DRAWINGS

PROJECT:
BOAZIYAARAIY BEACH DEVELOPMENT

DATE: 26 OCTOBER 2024

ADAM MOHAMED

CHECKED BY:
IMRAN AHMED

DATE: 26 OCTOBER 2024

SCALE: AS GIVEN

PAGE NO: