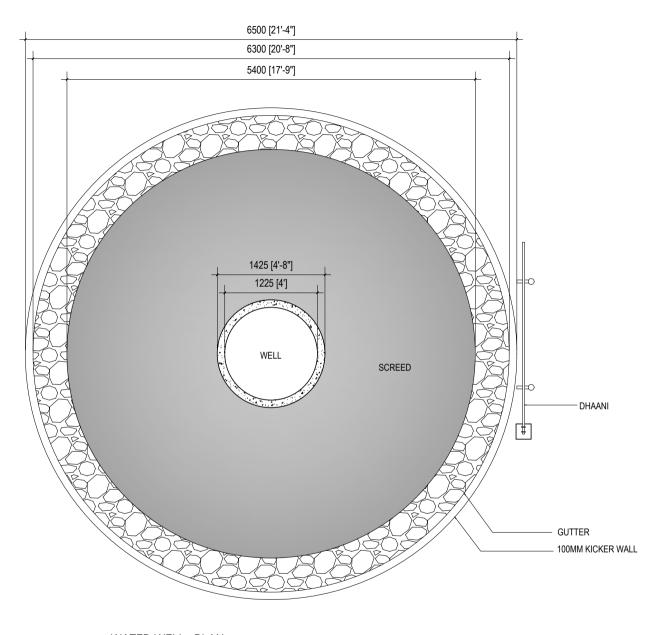

PAGE NO:

WATER WELL- PLAN
SCALE 1:50

SECRETARIAT OF THE KULHUDHUFFUSHI CITY COUNCIL

AMEENEE MAGU, KULHUDHUFFUSHI CITY, 02110, REP. OF MALDIVES TEL: 1621 EMAIL: info@kulhudhuffushicity.gov.mv

SHEET TITLE:
WELL DRAWINGS

**PROJECT:**BOAZIYAARAIY BEACH DEVELOPMENT

| DRAWN BY:<br>ADAM MOHAMED  | DATE: 26 OCTOBER 2024 |
|----------------------------|-----------------------|
| CHECKED BY:<br>IMRAN AHMED | SCALE: AS GIVEN       |