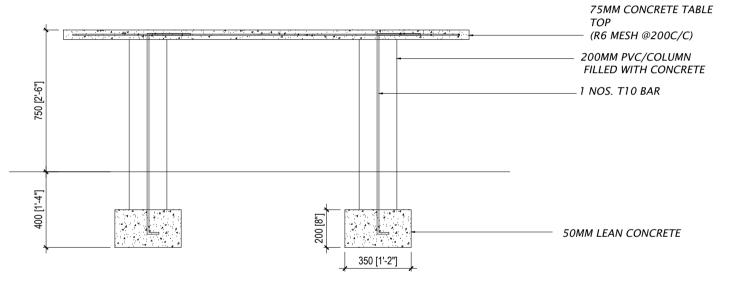

PAGE NO:

TABLE DETAILS (TYPE-3

SECRETARIAT OF THE KULHUDHUFFUSHI CITY COUNCIL

AMEENEE MAGU, KULHUDHUFFUSHI CITY, 02110, REP. OF MALDIVES TEL: 1621 EMAIL: info@kulhudhuffushicity.gov.mv

SHEET TITLE:
CONCRETE TABLE DRAWINGS

PROJECT:
BOAZIYAARAIY BEACH DEVELOPMENT

| DRAWN BY:<br>ADAM MOHAMED  | DATE: 26 OCTOBER 2024 |
|----------------------------|-----------------------|
| CHECKED BY:<br>IMRAN AHMED | SCALE: AS GIVEN       |

PAGE NO:

NOTE: MONUMENT CONSTRUCTED USING MASONRY

SECRETARIAT OF THE KULHUDHUFFUSHI CITY COUNCIL

AMEENEE MAGU, KULHUDHUFFUSHI CITY, 02110, REP. OF MALDIVES TEL: 1621 EMAIL: info@kulhudhuffushicity.gov.mv