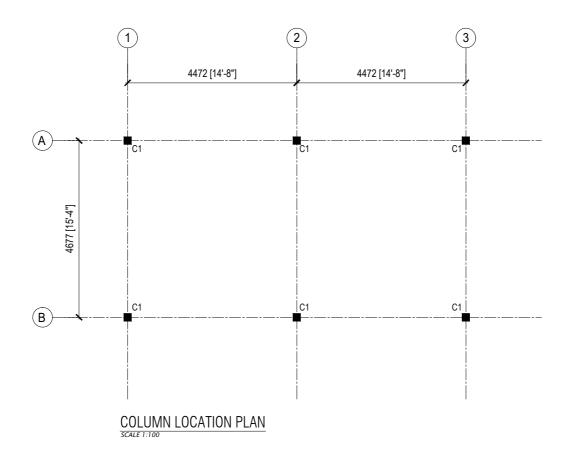

SHEET TITLE: HUT-1 DRAWINGS

PROJECT:
BOAZIYAARAIY BEACH DEVELOPMENT

DRAWN BY:
ADAM MOHAMED

CHECKED BY:
IMRAN AHMED

DATE: 26 OCTOBER 2024

SCALE: AS GIVEN

PAGE NO:

#### ELEVATION-A SCALE 1:100

 SHEET TITLE: HUT-1 DRAWINGS

PROJECT:
BOAZIYAARAIY BEACH DEVELOPMENT

DATE: 26 OCTOBER 2024

ADAM MOHAMED

CHECKED BY:
IMRAN AHMED

DATE: 26 OCTOBER 2024

SCALE: AS GIVEN

PAGE NO: