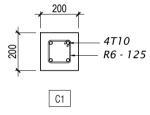

PAGE NO:

| SYMBOL     | DESCRIPTION                                               |
|------------|-----------------------------------------------------------|
| <b>C</b> 1 | SURFACE MOUNT LIGHT (WARM)<br>(TO BE APPROVED BY COUNCIL) |