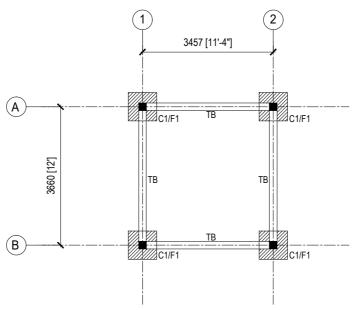

#### BEAM DETAILS

COLUMN DETAILS

 $\frac{\mathsf{FOUNDATION}\;\mathsf{PAD}\;\mathsf{DETAIL}}{\mathsf{SCALE}\;1:20}$ 

PAGE NO:

14

SECRETARIAT OF THE KULHUDHUFFUSHI CITY COUNCIL

AMEENEE MAGU, KULHUDHUFFUSHI CITY, 02110, REP. OF MALDIVES TEL: 1621 EMAIL: info@kulhudhuffushicity.gov.mv