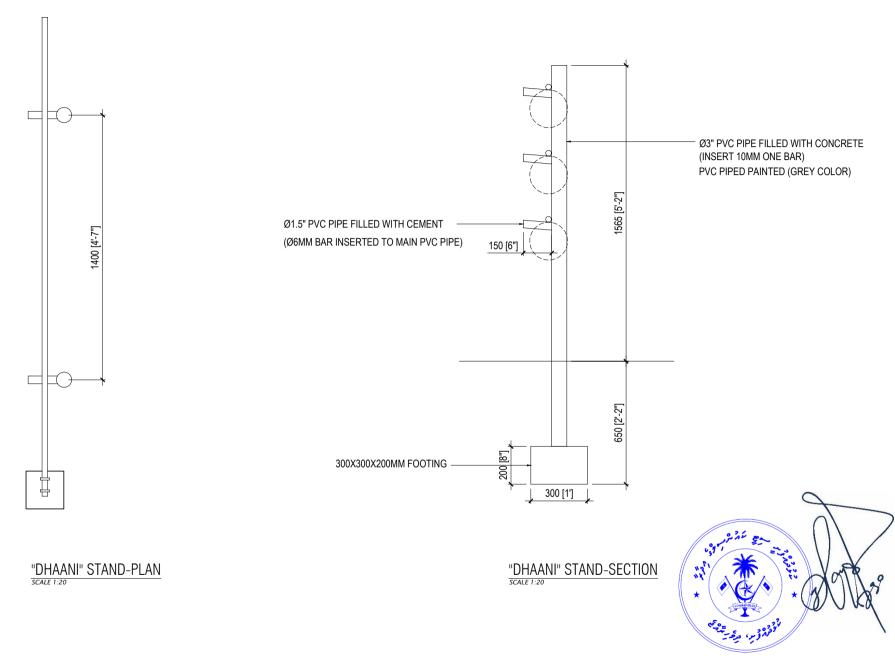

PAGE NO:

WATER WELL- PLAN
SCALE 1:50

SECRETARIAT OF THE KULHUDHUFFUSHI CITY COUNCIL

AMEENEE MAGU, KULHUDHUFFUSHI CITY, 02110, REP. OF MALDIVES TEL: 1621 EMAIL: info@kulhudhuffushicity.gov.mv

SHEET TITLE:
WELL DRAWINGS

**PROJECT:**BOAZIYAARAIY BEACH DEVELOPMENT

| DRAWN BY:<br>ADAM MOHAMED  | DATE: 26 OCTOBER 2024 |
|----------------------------|-----------------------|
| CHECKED BY:<br>IMRAN AHMED | SCALE: AS GIVEN       |

PAGE NO:

WATER WELL- SECTION
SCALE 1:50

SECRETARIAT OF THE KULHUDHUFFUSHI CITY COUNCIL

AMEENEE MAGU, KULHUDHUFFUSHI CITY, 02110, REP. OF MALDIVES TEL: 1621 EMAIL: info@kulhudhuffushicity.gov.mv

SHEET TITLE:
WELL DRAWINGS

**PROJECT:**BOAZIYAARAIY BEACH DEVELOPMENT

DRAWN BY:
ADAM MOHAMED

CHECKED BY:
IMRAN AHMED

DATE: 26 OCTOBER 2024

SCALE: AS GIVEN

PAGE NO:

AMEENEE MAGU, KULHUDHUFFUSHI CITY, 02110, REP. OF MALDIVES TEL: 1621 EMAIL: info@kulhudhuffushicity.gov.mv