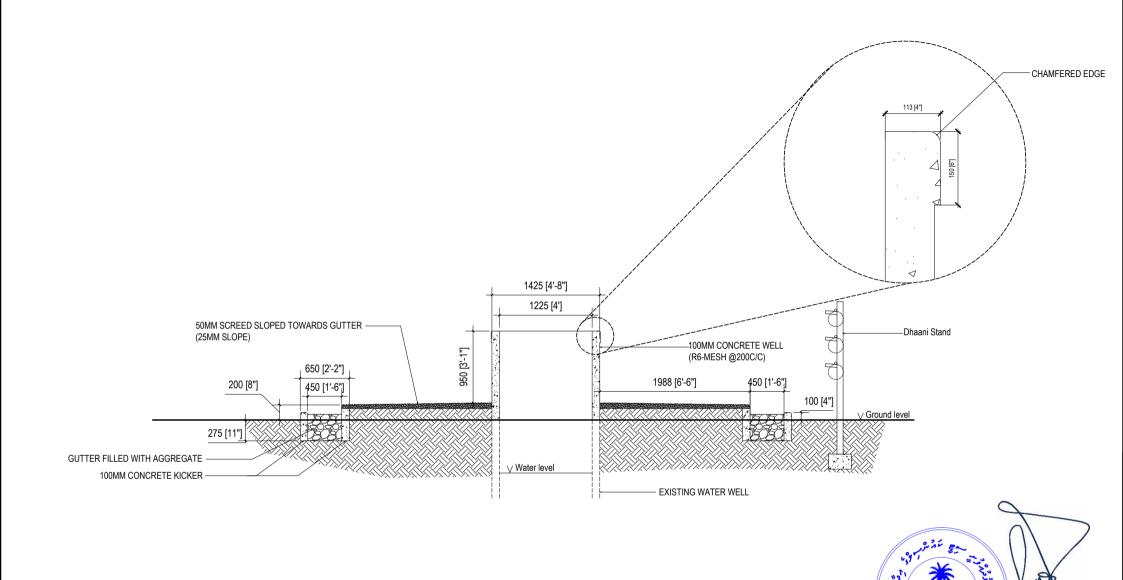

PAGE NO:

WATER WELL- PLAN
SCALE 1:50

SECRETARIAT OF THE KULHUDHUFFUSHI CITY COUNCIL

AMEENEE MAGU, KULHUDHUFFUSHI CITY, 02110, REP. OF MALDIVES TEL: 1621 EMAIL: info@kulhudhuffushicity.gov.mv

SHEET TITLE:
WELL DRAWINGS

**PROJECT:**BOAZIYAARAIY BEACH DEVELOPMENT

| DRAWN BY:<br>ADAM MOHAMED  | DATE: 26 OCTOBER 2024 |
|----------------------------|-----------------------|
| CHECKED BY:<br>IMRAN AHMED | SCALE: AS GIVEN       |

PAGE NO:

WATER WELL- SECTION
SCALE 1:50

SECRETARIAT OF THE KULHUDHUFFUSHI CITY COUNCIL

AMEENEE MAGU, KULHUDHUFFUSHI CITY, 02110, REP. OF MALDIVES TEL: 1621 EMAIL: info@kulhudhuffushicity.gov.mv

SHEET TITLE:
WELL DRAWINGS

**PROJECT:**BOAZIYAARAIY BEACH DEVELOPMENT

DRAWN BY:
ADAM MOHAMED

CHECKED BY:
IMRAN AHMED

DATE: 26 OCTOBER 2024

SCALE: AS GIVEN

PAGE NO:

AMEENEE MAGU, KULHUDHUFFUSHI CITY, 02110, REP. OF MALDIVES TEL: 1621 EMAIL: info@kulhudhuffushicity.gov.mv