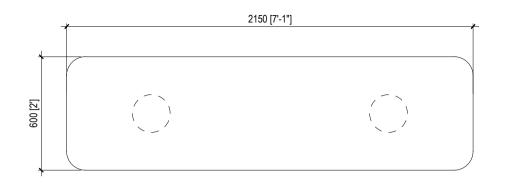

PAGE NO:

TABLE DETAILS (TYPE-3

SECRETARIAT OF THE KULHUDHUFFUSHI CITY COUNCIL

AMEENEE MAGU, KULHUDHUFFUSHI CITY, 02110, REP. OF MALDIVES TEL: 1621 EMAIL: info@kulhudhuffushicity.gov.mv

SHEET TITLE:
CONCRETE TABLE DRAWINGS

PROJECT:
BOAZIYAARAIY BEACH DEVELOPMENT

| DRAWN BY:<br>ADAM MOHAMED  | DATE: 26 OCTOBER 2024 |
|----------------------------|-----------------------|
| CHECKED BY:<br>IMRAN AHMED | SCALE: AS GIVEN       |