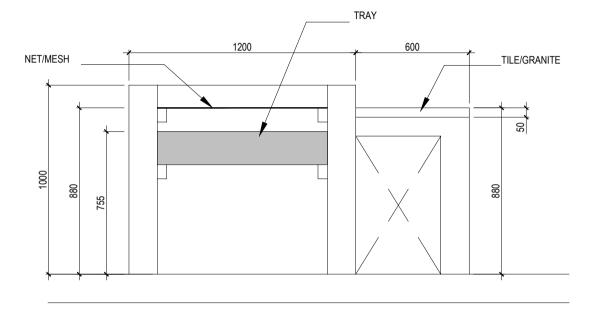

PAGE NO:

| SECRETARIAT OF THE KULHUDHUFFUSHI CITY COUNCIL             |
|------------------------------------------------------------|
| AMEENEE MAGU, KULHUDHUFFUSHI CITY, 02110, REP. OF MALDIVES |

BBQ GRILL -PLAN

NOTE: ALL MASONRY USING HEAT TREATED CLAY-BRICKS AND CEMENT

BBQ GRILL -ELEVATION

SECRETARIAT OF THE KULHUDHUFFUSHI CITY COUNCIL

AMEENEE MAGU, KULHUDHUFFUSHI CITY, 02110, REP. OF MALDIVES TEL: 1621 EMAIL: info@kulhudhuffushicity.gov.mv

SHEET TITLE: BBQ GRILL DRAWINGS

**PROJECT:**BOAZIYAARAIY BEACH DEVELOPMENT

| DRAWN BY:<br>ADAM MOHAMED | DATE: 26 OCTOBER 2024 |  |
|---------------------------|-----------------------|--|
| CHECKED BY: IMRAN AHMED   | SCALE: AS GIVEN       |  |