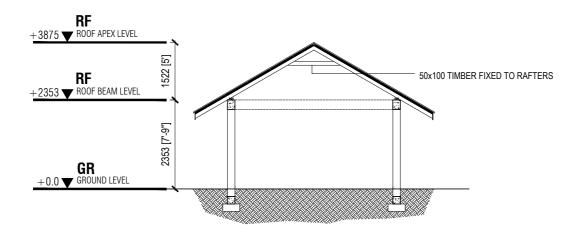

# ROOF TRUSS DETAIL SCALE 1:30

ALUMINIUM FRAMED OPENABLE DOOR (ALUMINUM PANEL SHEETS)

DOOR DETAIL
SCALE 1:30

| SECRETARIAT OF THE KULHUDHUFFUSHI CITY COUNCIL             |
|------------------------------------------------------------|
| AMEENEE MAGU, KULHUDHUFFUSHI CITY, 02110, REP. OF MALDIVES |