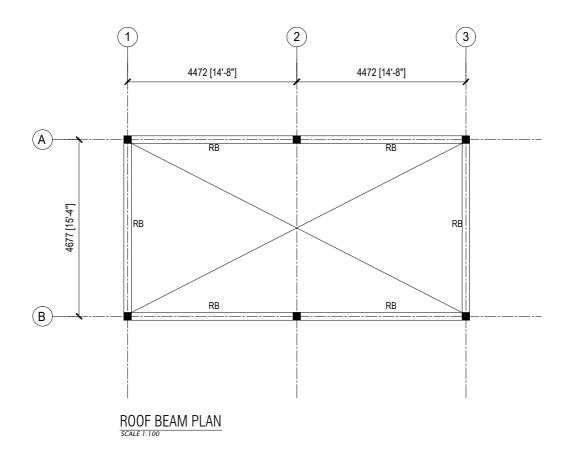

SHEET TITLE: HUT-1 DRAWINGS

PROJECT:
BOAZIYAARAIY BEACH DEVELOPMENT

DRAWN BY:
ADAM MOHAMED

CHECKED BY:
IMRAN AHMED

DATE: 26 OCTOBER 2024

SCALE: AS GIVEN

PAGE NO:

#### ELEVATION-A SCALE 1:100

 SHEET TITLE: HUT-1 DRAWINGS

PROJECT:
BOAZIYAARAIY BEACH DEVELOPMENT

DATE: 26 OCTOBER 2024

ADAM MOHAMED

CHECKED BY:
IMRAN AHMED

DATE: 26 OCTOBER 2024

SCALE: AS GIVEN

PAGE NO: