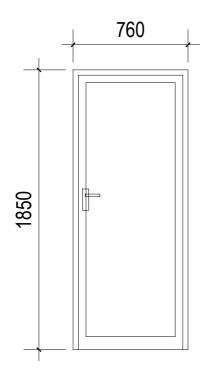

# ROOF TRUSS DETAIL SCALE 1:30

ALUMINIUM FRAMED OPENABLE DOOR (ALUMINUM PANEL SHEETS)

DOOR DETAIL
SCALE 1:30

| SECRETARIAT OF THE KULHUDHUFFUSHI CITY COUNCIL             |
|------------------------------------------------------------|
| AMEENEE MAGU, KULHUDHUFFUSHI CITY, 02110, REP. OF MALDIVES |